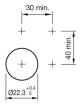

2T00.20N0.000 - Indicator full-face illumination - Actuator

## 45-2T00.20N0.000 - Indicator full-face illumination - Actuator



Attention: The preview is based on a sample product. This can differ from your current configuration.

### **Attribute**

Design raised Front dimension Ø 30 mm Front form round IP66, IP67, IP69K IP front protection Mounting cut-out Ø 22.5 mm Housing material Metal Illumination colour White Illuminative colour White Lens cap colour White Lens cap material Plastic Lens cap optical effect transparent Lens cap shape flush Weight 0.03 kg

### **Function**

Indicator

e a o

Stand: 20.05.2024

# EAO – Your Expert Partner for **Human Machine Interfaces**

## 45-2T00.20N0.000 - Indicator full-face illumination - Actuator

## **Dimensions**



### **Mounting cut-outs**



## Wiring diagrams



### **Additional information**

Mounting depth, incl. front plate, see chapter drawings