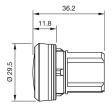

Machine Interfaces**

## 45-2T00.20N0.000 - Indicator full-face illumination - Actuator

## 45-2T00.20N0.000 - Indicator full-face illumination - Actuator



Attention: The preview is based on a sample product. This can differ from your current configuration.

### **Attribute**

Design raised Front dimension Ø 30 mm Front form round IP66, IP67, IP69K IP front protection Mounting cut-out Ø 22.5 mm Housing material Metal Illumination colour White Illuminative colour White Lens cap colour White Lens cap material Plastic Lens cap optical effect transparent Lens cap shape flush Weight 0.03 kg

### **Function**

Indicator

e a o

Stand: 20.05.2024

# EAO – Your Expert Partner for **Human Machine Interfaces**

## 45-2T00.20N0.000 - Indicator full-face illumination - Actuator

## **Dimensions**



### **Mounting cut-outs**



## Wiring diagrams



### **Additional information**

Mounting depth, incl. front plate, see chapter drawings