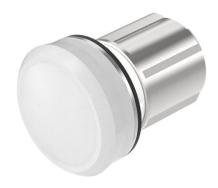

### **Attribute**

Design raised Front dimension Ø 30 mm Front form round IP66, IP67, IP69K IP front protection Mounting cut-out Ø 22.5 mm Housing material Metal Illumination colour White Illuminative colour White Lens cap colour White Lens cap material Plastic Lens cap optical effect transparent Lens cap shape flush Weight 0.03 kg

### **Function**

Indicator

e a o

Stand: 20.05.2024