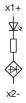

tor full-face illumination - Actuator

## 45-2T00.20N0.000 - Indicator full-face illumination - Actuator



Attention: The preview is based on a sample product. This can differ from your current configuration.

### **Attribute**

Design raised Front dimension Ø 30 mm Front form round IP66, IP67, IP69K IP front protection Mounting cut-out Ø 22.5 mm Housing material Metal Illumination colour White Illuminative colour White Lens cap colour White Lens cap material Plastic Lens cap optical effect transparent Lens cap shape flush Weight 0.03 kg

### **Function**

Indicator

e a o

Stand: 20.05.2024

# EAO – Your Expert Partner for **Human Machine Interfaces**

## 45-2T00.20N0.000 - Indicator full-face illumination - Actuator

## **Dimensions**



### **Mounting cut-outs**



## Wiring diagrams



### **Additional information**

Mounting depth, incl. front plate, see chapter drawings