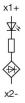

K0.000 - Indicator full-face illumination - Actuator

## 45-2T00.20K0.000 - Indicator full-face illumination - Actuator



Attention: The preview is based on a sample product. This can differ from your current configuration.

#### **Attribute**

Design
Front dimension
Front form
IP front protection
Mounting cut-out
Housing material
Illumination colour
Lens cap colour
Lens cap material
Lens cap optical effect
Lens cap shape
Weight

raised Ø 30 mm round IP66, IP67, IP69K Ø 22.5 mm Metal Colourless Colourless Plastic transparent flush 0.03 kg

## **Function**

Indicator

e a o

Stand: 20.05.2024

# EAO – Your Expert Partner for **Human Machine Interfaces**

## 45-2T00.20K0.000 - Indicator full-face illumination - Actuator

## **Dimensions**



### **Mounting cut-outs**



## Wiring diagrams



#### **Additional information**

Mounting depth, incl. front plate, see chapter drawings