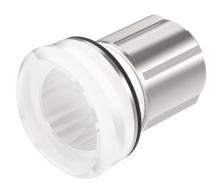

## 45-2T00.20K0.000 - Indicator full-face illumination - Actuator

## 45-2T00.20K0.000 - Indicator full-face illumination - Actuator

Attention: The preview is based on a sample product. This can differ from your current configuration.

#### **Attribute**

Design
Front dimension
Front form
IP front protection
Mounting cut-out
Housing material
Illumination colour
Lens cap colour
Lens cap material
Lens cap optical effect
Lens cap shape
Weight

raised Ø 30 mm round IP66, IP67, IP69K Ø 22.5 mm Metal Colourless Colourless Plastic transparent flush 0.03 kg