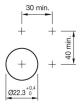

faces**

## 45-2T00.20K0.000 - Indicator full-face illumination - Actuator

## 45-2T00.20K0.000 - Indicator full-face illumination - Actuator



Attention: The preview is based on a sample product. This can differ from your current configuration.

#### **Attribute**

Design
Front dimension
Front form
IP front protection
Mounting cut-out
Housing material
Illumination colour
Lens cap colour
Lens cap material
Lens cap optical effect
Lens cap shape
Weight

raised Ø 30 mm round IP66, IP67, IP69K Ø 22.5 mm Metal Colourless Colourless Plastic transparent flush 0.03 kg

## **Function**

Indicator

e a o

Stand: 20.05.2024

# EAO – Your Expert Partner for **Human Machine Interfaces**

## 45-2T00.20K0.000 - Indicator full-face illumination - Actuator

## **Dimensions**



### **Mounting cut-outs**



## Wiring diagrams



#### **Additional information**

Mounting depth, incl. front plate, see chapter drawings