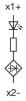

r full-face illumination - Actuator

## 45-2T00.20H0.000 - Indicator full-face illumination - Actuator



Attention: The preview is based on a sample product. This can differ from your current configuration.

#### **Attribute**

Design raised Front dimension Ø 30 mm Front form round IP66, IP67, IP69K IP front protection Mounting cut-out Ø 22.5 mm Housing material Metal Illumination colour Green Illuminative colour Green Lens cap colour Green Lens cap material Plastic Lens cap optical effect transparent Lens cap shape flush Weight 0.03 kg

#### **Function**

Indicator

e a o

Stand: 20.05.2024

# EAO – Your Expert Partner for **Human Machine Interfaces**

## 45-2T00.20H0.000 - Indicator full-face illumination - Actuator

## **Dimensions**



### **Mounting cut-outs**



## Wiring diagrams



### **Additional information**

Mounting depth, incl. front plate, see chapter drawings