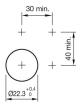

00.20H0.000 - Indicator full-face illumination - Actuator

## 45-2T00.20H0.000 - Indicator full-face illumination - Actuator



Attention: The preview is based on a sample product. This can differ from your current configuration.

#### **Attribute**

Design raised Front dimension Ø 30 mm Front form round IP66, IP67, IP69K IP front protection Mounting cut-out Ø 22.5 mm Housing material Metal Illumination colour Green Illuminative colour Green Lens cap colour Green Lens cap material Plastic Lens cap optical effect transparent Lens cap shape flush Weight 0.03 kg

#### **Function**

Indicator

e a o

Stand: 20.05.2024

# EAO – Your Expert Partner for **Human Machine Interfaces**

## 45-2T00.20H0.000 - Indicator full-face illumination - Actuator

## **Dimensions**



### **Mounting cut-outs**



## Wiring diagrams



### **Additional information**

Mounting depth, incl. front plate, see chapter drawings