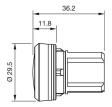

achine Interfaces**

## 45-2T00.20H0.000 - Indicator full-face illumination - Actuator

## 45-2T00.20H0.000 - Indicator full-face illumination - Actuator



Attention: The preview is based on a sample product. This can differ from your current configuration.

#### **Attribute**

Design raised Front dimension Ø 30 mm Front form round IP66, IP67, IP69K IP front protection Mounting cut-out Ø 22.5 mm Housing material Metal Illumination colour Green Illuminative colour Green Lens cap colour Green Lens cap material Plastic Lens cap optical effect transparent Lens cap shape flush Weight 0.03 kg

#### **Function**

Indicator

e a o

Stand: 20.05.2024

# EAO – Your Expert Partner for **Human Machine Interfaces**

## 45-2T00.20H0.000 - Indicator full-face illumination - Actuator

## **Dimensions**



### **Mounting cut-outs**



## Wiring diagrams



### **Additional information**

Mounting depth, incl. front plate, see chapter drawings