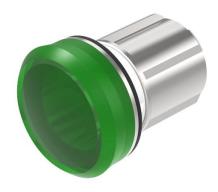

#### **Attribute**

Design raised Front dimension Ø 30 mm Front form round IP66, IP67, IP69K IP front protection Mounting cut-out Ø 22.5 mm Housing material Metal Illumination colour Green Illuminative colour Green Lens cap colour Green Lens cap material Plastic Lens cap optical effect transparent Lens cap shape flush Weight 0.03 kg

#### **Function**

Indicator

e a o

Stand: 20.05.2024