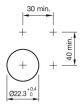

20G0.000 - Indicator full-face illumination - Actuator

## 45-2T00.20G0.000 - Indicator full-face illumination - Actuator



Attention: The preview is based on a sample product. This can differ from your current configuration.

#### **Attribute**

Design raised Front dimension Ø 30 mm Front form round IP66, IP67, IP69K IP front protection Mounting cut-out Ø 22.5 mm Housing material Metal Illumination colour Yellow Illuminative colour Yellow Lens cap colour Yellow Lens cap material Plastic Lens cap optical effect transparent Lens cap shape flush Weight 0.03 kg

#### **Function**

Indicator

e a o

Stand: 20.05.2024

# EAO – Your Expert Partner for **Human Machine Interfaces**

## 45-2T00.20G0.000 - Indicator full-face illumination - Actuator

## **Dimensions**



### **Mounting cut-outs**



## Wiring diagrams



### **Additional information**

Mounting depth, incl. front plate, see chapter drawings