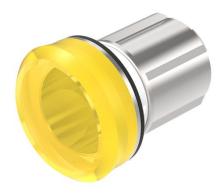

## 45-2T00.20G0.000 - Indicator full-face illumination - Actuator

## 45-2T00.20G0.000 - Indicator full-face illumination - Actuator

Attention: The preview is based on a sample product. This can differ from your current configuration.

#### **Attribute**

Design raised Front dimension Ø 30 mm Front form round IP66, IP67, IP69K IP front protection Mounting cut-out Ø 22.5 mm Housing material Metal Illumination colour Yellow Illuminative colour Yellow Lens cap colour Yellow Lens cap material Plastic Lens cap optical effect transparent Lens cap shape flush Weight 0.03 kg