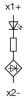

ull-face illumination - Actuator

## 45-2T00.20G0.000 - Indicator full-face illumination - Actuator



Attention: The preview is based on a sample product. This can differ from your current configuration.

#### **Attribute**

Design raised Front dimension Ø 30 mm Front form round IP66, IP67, IP69K IP front protection Mounting cut-out Ø 22.5 mm Housing material Metal Illumination colour Yellow Illuminative colour Yellow Lens cap colour Yellow Lens cap material Plastic Lens cap optical effect transparent Lens cap shape flush Weight 0.03 kg

#### **Function**

Indicator

e a o

Stand: 20.05.2024

# EAO – Your Expert Partner for **Human Machine Interfaces**

## 45-2T00.20G0.000 - Indicator full-face illumination - Actuator

## **Dimensions**



### **Mounting cut-outs**



## Wiring diagrams



### **Additional information**

Mounting depth, incl. front plate, see chapter drawings