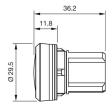

ine Interfaces**

## 45-2T00.20G0.000 - Indicator full-face illumination - Actuator

## 45-2T00.20G0.000 - Indicator full-face illumination - Actuator



Attention: The preview is based on a sample product. This can differ from your current configuration.

#### **Attribute**

Design raised Front dimension Ø 30 mm Front form round IP66, IP67, IP69K IP front protection Mounting cut-out Ø 22.5 mm Housing material Metal Illumination colour Yellow Illuminative colour Yellow Lens cap colour Yellow Lens cap material Plastic Lens cap optical effect transparent Lens cap shape flush Weight 0.03 kg

#### **Function**

Indicator

e a o

Stand: 20.05.2024

# EAO – Your Expert Partner for **Human Machine Interfaces**

## 45-2T00.20G0.000 - Indicator full-face illumination - Actuator

## **Dimensions**



### **Mounting cut-outs**



## Wiring diagrams



### **Additional information**

Mounting depth, incl. front plate, see chapter drawings