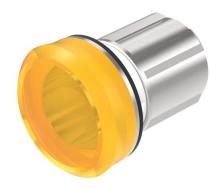

## 45-2T00.20F0.000 - Indicator full-face illumination - Actuator

#### **Function**

Indicator

raised Ø 30 mm round IP66, IP67, IP69K Ø 22.5 mm Metal Amber Amber

Amber Plastic transparent flush 0.03 kg

eao 🔳

Stand: 20.05.2024