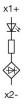

F0.000 - Indicator full-face illumination - Actuator

## 45-2T00.20F0.000 - Indicator full-face illumination - Actuator



Attention: The preview is based on a sample product. This can differ from your current configuration.

#### **Attribute**

Design
Front dimension
Front form
IP front protection
Mounting cut-out
Housing material
Illumination colour
Lens cap colour
Lens cap material
Lens cap optical effect
Lens cap shape
Weight

#### **Function**

Indicator

raised Ø 30 mm round IP66, IP67, IP69K Ø 22.5 mm Metal Amber Amber

Amber Plastic transparent flush 0.03 kg

eao 🔳

Stand: 20.05.2024

# EAO – Your Expert Partner for **Human Machine Interfaces**

## 45-2T00.20F0.000 - Indicator full-face illumination - Actuator

## **Dimensions**



### **Mounting cut-outs**



### Wiring diagrams



## **Additional information**

Mounting depth, incl. front plate, see chapter drawings