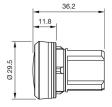

tner for **Human Machine Interfaces**

## 45-2T00.20F0.000 - Indicator full-face illumination - Actuator

## 45-2T00.20F0.000 - Indicator full-face illumination - Actuator



Attention: The preview is based on a sample product. This can differ from your current configuration.

#### **Attribute**

Design
Front dimension
Front form
IP front protection
Mounting cut-out
Housing material
Illumination colour
Lens cap colour
Lens cap material
Lens cap optical effect
Lens cap shape
Weight

#### **Function**

Indicator

raised Ø 30 mm round IP66, IP67, IP69K Ø 22.5 mm Metal Amber Amber

Amber Plastic transparent flush 0.03 kg

eao 🔳

Stand: 20.05.2024

# EAO – Your Expert Partner for **Human Machine Interfaces**

## 45-2T00.20F0.000 - Indicator full-face illumination - Actuator

## **Dimensions**



### **Mounting cut-outs**



### Wiring diagrams



## **Additional information**

Mounting depth, incl. front plate, see chapter drawings