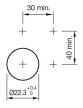

### **Mounting cut-outs**

## **Additional information**

Mounting depth, incl. front plate, see chapter drawings