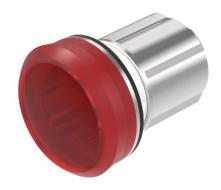

#### **Attribute**

Design raised Front dimension Ø 30 mm Front form round IP66, IP67, IP69K IP front protection Mounting cut-out Ø 22.5 mm Housing material Metal Illumination colour Red Illuminative colour Red Lens cap colour Red Lens cap material Plastic Lens cap optical effect transparent Lens cap shape flush Weight 0.03 kg

#### **Function**

Indicator

eao 🔳

Stand: 20.05.2024