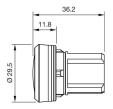

uman Machine Interfaces**

## 45-2T00.20E0.000 - Indicator full-face illumination - Actuator

## 45-2T00.20E0.000 - Indicator full-face illumination - Actuator



Attention: The preview is based on a sample product. This can differ from your current configuration.

#### **Attribute**

Design raised Front dimension Ø 30 mm Front form round IP66, IP67, IP69K IP front protection Mounting cut-out Ø 22.5 mm Housing material Metal Illumination colour Red Illuminative colour Red Lens cap colour Red Lens cap material Plastic Lens cap optical effect transparent Lens cap shape flush Weight 0.03 kg

#### **Function**

Indicator

eao 🔳

Stand: 20.05.2024

# EAO – Your Expert Partner for **Human Machine Interfaces**

## 45-2T00.20E0.000 - Indicator full-face illumination - Actuator

## **Dimensions**



### **Mounting cut-outs**



## Wiring diagrams



### **Additional information**

Mounting depth, incl. front plate, see chapter drawings