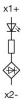

dicator full-face illumination - Actuator

## 45-2T00.20E0.000 - Indicator full-face illumination - Actuator



Attention: The preview is based on a sample product. This can differ from your current configuration.

#### **Attribute**

Design raised Front dimension Ø 30 mm Front form round IP66, IP67, IP69K IP front protection Mounting cut-out Ø 22.5 mm Housing material Metal Illumination colour Red Illuminative colour Red Lens cap colour Red Lens cap material Plastic Lens cap optical effect transparent Lens cap shape flush Weight 0.03 kg

#### **Function**

Indicator

eao 🔳

Stand: 20.05.2024

# EAO – Your Expert Partner for **Human Machine Interfaces**

## 45-2T00.20E0.000 - Indicator full-face illumination - Actuator

## **Dimensions**



### **Mounting cut-outs**



## Wiring diagrams



### **Additional information**

Mounting depth, incl. front plate, see chapter drawings