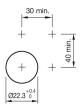

45-2T00.20E0.000 - Indicator full-face illumination - Actuator

## 45-2T00.20E0.000 - Indicator full-face illumination - Actuator



Attention: The preview is based on a sample product. This can differ from your current configuration.

#### **Attribute**

Design raised Front dimension Ø 30 mm Front form round IP66, IP67, IP69K IP front protection Mounting cut-out Ø 22.5 mm Housing material Metal Illumination colour Red Illuminative colour Red Lens cap colour Red Lens cap material Plastic Lens cap optical effect transparent Lens cap shape flush Weight 0.03 kg

#### **Function**

Indicator

eao 🔳

Stand: 20.05.2024

# EAO – Your Expert Partner for **Human Machine Interfaces**

## 45-2T00.20E0.000 - Indicator full-face illumination - Actuator

## **Dimensions**



### **Mounting cut-outs**



## Wiring diagrams



### **Additional information**

Mounting depth, incl. front plate, see chapter drawings