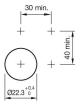

10N0.000 - Indicator full-face illumination - Actuator

## 45-2T00.10N0.000 - Indicator full-face illumination - Actuator



Attention: The preview is based on a sample product. This can differ from your current configuration.

#### **Attribute**

Design raised Front dimension Ø 30 mm Front form round IP66, IP67, IP69K IP front protection Mounting cut-out Ø 22.5 mm Housing material Plastic White Illumination colour Illuminative colour White Lens cap colour White Lens cap material Plastic Lens cap optical effect transparent Lens cap shape flush Weight 0.012 kg

#### **Function**

Indicator

e a o

Stand: 20.05.2024

# EAO – Your Expert Partner for **Human Machine Interfaces**

## 45-2T00.10N0.000 - Indicator full-face illumination - Actuator

### **Dimensions**



## **Mounting cut-outs**



## Wiring diagrams



## **Additional information**

Mounting depth, incl. front plate, see chapter drawings