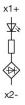

ull-face illumination - Actuator

## 45-2T00.10N0.000 - Indicator full-face illumination - Actuator



Attention: The preview is based on a sample product. This can differ from your current configuration.

#### **Attribute**

Design raised Front dimension Ø 30 mm Front form round IP66, IP67, IP69K IP front protection Mounting cut-out Ø 22.5 mm Housing material Plastic White Illumination colour Illuminative colour White Lens cap colour White Lens cap material Plastic Lens cap optical effect transparent Lens cap shape flush Weight 0.012 kg

#### **Function**

Indicator

e a o

Stand: 20.05.2024

# EAO – Your Expert Partner for **Human Machine Interfaces**

## 45-2T00.10N0.000 - Indicator full-face illumination - Actuator

### **Dimensions**



## **Mounting cut-outs**



## Wiring diagrams



## **Additional information**

Mounting depth, incl. front plate, see chapter drawings