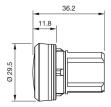

ne Interfaces**

## 45-2T00.10N0.000 - Indicator full-face illumination - Actuator

## 45-2T00.10N0.000 - Indicator full-face illumination - Actuator



Attention: The preview is based on a sample product. This can differ from your current configuration.

#### **Attribute**

Design raised Front dimension Ø 30 mm Front form round IP66, IP67, IP69K IP front protection Mounting cut-out Ø 22.5 mm Housing material Plastic White Illumination colour Illuminative colour White Lens cap colour White Lens cap material Plastic Lens cap optical effect transparent Lens cap shape flush Weight 0.012 kg

#### **Function**

Indicator

e a o

Stand: 20.05.2024

# EAO – Your Expert Partner for **Human Machine Interfaces**

## 45-2T00.10N0.000 - Indicator full-face illumination - Actuator

### **Dimensions**



## **Mounting cut-outs**



## Wiring diagrams



## **Additional information**

Mounting depth, incl. front plate, see chapter drawings