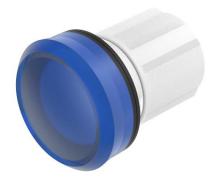

#### **Attribute**

Design raised Front dimension Ø 30 mm Front form round IP66, IP67, IP69K IP front protection Mounting cut-out Ø 22.5 mm Housing material Plastic Illumination colour Blue Illuminative colour Blue Lens cap colour Blue Lens cap material Plastic Lens cap optical effect transparent Lens cap shape flush Weight 0.012 kg

#### **Function**

Indicator

e a o

Stand: 20.05.2024