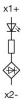

r full-face illumination - Actuator

## 45-2T00.10J0.000 - Indicator full-face illumination - Actuator



Attention: The preview is based on a sample product. This can differ from your current configuration.

#### **Attribute**

Design raised Front dimension Ø 30 mm Front form round IP66, IP67, IP69K IP front protection Mounting cut-out Ø 22.5 mm Housing material Plastic Illumination colour Blue Illuminative colour Blue Lens cap colour Blue Lens cap material Plastic Lens cap optical effect transparent Lens cap shape flush Weight 0.012 kg

#### **Function**

Indicator

e a o

Stand: 20.05.2024

# EAO – Your Expert Partner for **Human Machine Interfaces**

## 45-2T00.10J0.000 - Indicator full-face illumination - Actuator

## **Dimensions**



### **Mounting cut-outs**



## Wiring diagrams



### **Additional information**

Mounting depth, incl. front plate, see chapter drawings