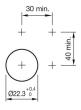

00.10J0.000 - Indicator full-face illumination - Actuator

## 45-2T00.10J0.000 - Indicator full-face illumination - Actuator



Attention: The preview is based on a sample product. This can differ from your current configuration.

#### **Attribute**

Design raised Front dimension Ø 30 mm Front form round IP66, IP67, IP69K IP front protection Mounting cut-out Ø 22.5 mm Housing material Plastic Illumination colour Blue Illuminative colour Blue Lens cap colour Blue Lens cap material Plastic Lens cap optical effect transparent Lens cap shape flush Weight 0.012 kg

#### **Function**

Indicator

e a o

Stand: 20.05.2024

# EAO – Your Expert Partner for **Human Machine Interfaces**

## 45-2T00.10J0.000 - Indicator full-face illumination - Actuator

## **Dimensions**



### **Mounting cut-outs**



## Wiring diagrams



### **Additional information**

Mounting depth, incl. front plate, see chapter drawings