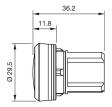

achine Interfaces**

## 45-2T00.10J0.000 - Indicator full-face illumination - Actuator

## 45-2T00.10J0.000 - Indicator full-face illumination - Actuator



Attention: The preview is based on a sample product. This can differ from your current configuration.

#### **Attribute**

Design raised Front dimension Ø 30 mm Front form round IP66, IP67, IP69K IP front protection Mounting cut-out Ø 22.5 mm Housing material Plastic Illumination colour Blue Illuminative colour Blue Lens cap colour Blue Lens cap material Plastic Lens cap optical effect transparent Lens cap shape flush Weight 0.012 kg

#### **Function**

Indicator

e a o

Stand: 20.05.2024

# EAO – Your Expert Partner for **Human Machine Interfaces**

## 45-2T00.10J0.000 - Indicator full-face illumination - Actuator

## **Dimensions**



### **Mounting cut-outs**



## Wiring diagrams



### **Additional information**

Mounting depth, incl. front plate, see chapter drawings