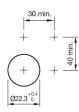

O – Your Expert Partner for Human Machine Interfaces

### 45-2T00.10F0.000 - Indicator full-face illumination - Actuator

## 45-2T00.10F0.000 - Indicator full-face illumination - Actuator



Attention: The preview is based on a sample product. This can differ from your current configuration.

#### Attribute

Design Front dimension Front form IP front protection Mounting cut-out Housing material Illumination colour Lens cap colour Lens cap material Lens cap optical effect Lens cap shape Weight

### Function

Indicator

raised Ø 30 mm round IP66, IP67, IP69K Ø 22.5 mm Plastic Amber Amber Plastic transparent flush 0.033 kg



# EAO – Your Expert Partner for Human Machine Interfaces

### 45-2T00.10F0.000 - Indicator full-face illumination - Actuator

#### Dimensions



#### Mounting cut-outs



### Wiring diagrams



Additional information Mounting depth, incl. front plate, see chapter drawings