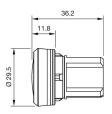

## EAO – Your Expert Partner for Human Machine Interfaces

### 45-2T00.10F0.000 - Indicator full-face illumination - Actuator

## 45-2T00.10F0.000 - Indicator full-face illumination - Actuator



Attention: The preview is based on a sample product. This can differ from your current configuration.

#### Attribute

Design Front dimension Front form IP front protection Mounting cut-out Housing material Illumination colour Lens cap colour Lens cap material Lens cap optical effect Lens cap shape Weight

### Function

Indicator

raised Ø 30 mm round IP66, IP67, IP69K Ø 22.5 mm Plastic Amber Amber Plastic transparent flush 0.033 kg



# EAO – Your Expert Partner for Human Machine Interfaces

### 45-2T00.10F0.000 - Indicator full-face illumination - Actuator

#### Dimensions



#### Mounting cut-outs



### Wiring diagrams



Additional information Mounting depth, incl. front plate, see chapter drawings