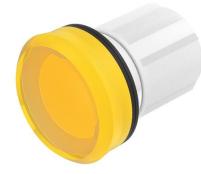

## 45-2T00.10F0.000 - Indicator full-face illumination - Actuator

Attention: The preview is based on a sample product. This can differ from your current configuration.

### Function

Indicator

raised Ø 30 mm round IP66, IP67, IP69K Ø 22.5 mm Plastic Amber Amber Plastic transparent flush 0.033 kg