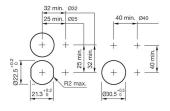

ard - Actuator

### 84-1101.0 - Pushbutton PCB standard - Actuator



Attention: The preview is based on a sample product. This can differ from your current configuration.

#### **Attribute**

Design flush Front form round IP front protection IP40, IP67 Mounting cut-out Ø 22.5 mm Dimension Ø 25 mm Front bezel colour Black Front bezel material Plastic Housing colour Black Housing material Plastic IP front protection IP67 IP Protection IP67 Lens illumination illuminative Mounting cut-out Ø 22.5 mm Switching action Momentary Switching system Short-travel element

0.003 kg

## **Function**

Weight

Pushbutton

eao 🔳

Stand: 20.05.2024

# EAO – Your Expert Partner for **Human Machine Interfaces**

## 84-1101.0 - Pushbutton PCB standard - Actuator

## **Dimensions**



## **Mounting cut-outs**



## Wiring diagrams



#### **Additional information**

Non-illuminated lens and bezel The colour of anodised aluminium parts can vary due to technical production reasons