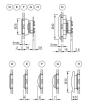

101.0 - Pushbutton PCB standard - Actuator

### 84-1101.0 - Pushbutton PCB standard - Actuator



Attention: The preview is based on a sample product. This can differ from your current configuration.

#### **Attribute**

Design flush Front form round IP front protection IP40, IP67 Mounting cut-out Ø 22.5 mm Dimension Ø 25 mm Front bezel colour Black Front bezel material Plastic Housing colour Black Housing material Plastic IP front protection IP67 IP Protection IP67 Lens illumination illuminative Mounting cut-out Ø 22.5 mm Switching action Momentary Switching system Short-travel element

0.003 kg

## **Function**

Weight

Pushbutton

eao 🔳

Stand: 20.05.2024

# EAO – Your Expert Partner for **Human Machine Interfaces**

## 84-1101.0 - Pushbutton PCB standard - Actuator

## **Dimensions**



## **Mounting cut-outs**



## Wiring diagrams



#### **Additional information**

Non-illuminated lens and bezel The colour of anodised aluminium parts can vary due to technical production reasons