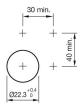

bute**

Design raised Front dimension Ø 29,5 mm Front form round IP66, IP67, IP69K IP front protection Mounting cut-out Ø 22.5 mm Front bezel colour Black Front bezel material Plastic Housing colour Black Housing material Plastic Illumination colour White Illuminative colour White Lens colour White Lens illumination illuminative Lens material Plastic Lens optics transparent

Lens type level with front bezel

Switching action Maintained

Switching system Slow-make switching element

flush

Weight 0.019 kg

### **Schaltelement**

max. number of switching

elements

### **Function**

Lens shape

Illuminated pushbutton

e a o

# EAO – Your Expert Partner for **Human Machine Interfaces**

### 45-2234.11N0.000 - Illuminated pushbutton - Actuator

### **Dimensions**



### **Mounting cut-outs**



### Wiring diagrams

### **Additional information**

Mounting depth, incl. front plate, see chapter drawings Push to unlatch Push to unlatch