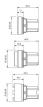

configuration.

#### **Attribute**

Design raised Front dimension Ø 29,5 mm Front form round IP66, IP67, IP69K IP front protection Mounting cut-out Ø 22.5 mm Front bezel colour Black Front bezel material Plastic Housing colour Black Housing material Plastic Illumination colour White Illuminative colour White Lens colour White Lens illumination illuminative Lens material Plastic Lens optics transparent

Lens type level with front bezel

Switching action Maintained

Switching system Slow-make switching element

flush

Weight 0.019 kg

### **Schaltelement**

max. number of switching

elements

### **Function**

Lens shape

Illuminated pushbutton

e a o

# EAO – Your Expert Partner for **Human Machine Interfaces**

### 45-2234.11N0.000 - Illuminated pushbutton - Actuator

### **Dimensions**



### **Mounting cut-outs**



### Wiring diagrams

### **Additional information**

Mounting depth, incl. front plate, see chapter drawings Push to unlatch Push to unlatch