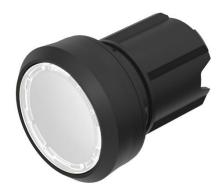

### 45-2234.11N0.000 - Illuminated pushbutton - Actuator

## 45-2234.11N0.000 - Illuminated pushbutton - Actuator

Attention: The preview is based on a sample product. This can differ from your current configuration.

#### **Attribute**

Design raised Front dimension Ø 29,5 mm Front form round IP66, IP67, IP69K IP front protection Mounting cut-out Ø 22.5 mm Front bezel colour Black Front bezel material Plastic Housing colour Black Housing material Plastic Illumination colour White Illuminative colour White Lens colour White Lens illumination illuminative Lens material Plastic Lens optics transparent

Lens type level with front bezel

Switching action Maintained

Switching system Slow-make switching element

flush

Weight 0.019 kg

### **Function**

Lens shape

Illuminated pushbutton

e a o