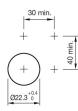

current configuration.

#### Attribute

Design Front dimension Front form IP front protection Mounting cut-out Front bezel colour Front bezel material Housing colour Housing material Illumination colour Illuminative colour Lens colour Lens illumination Lens material Lens optics Lens shape Lens type Switching action Switching system Weight

#### Schaltelement

max. number of switching elements

#### Function

Illuminated pushbutton

raised Ø 29,5 mm round IP66, IP67, IP69K Ø 22.5 mm Black Plastic Black Plastic Blue Blue Blue illuminative Plastic transparent flush lower than front bezel Momentary Slow-make switching element 0.019 kg

4

# EAO – Your Expert Partner for Human Machine Interfaces

## 45-2231.14J0.000 - Illuminated pushbutton - Actuator

### Dimensions



### Mounting cut-outs



### Wiring diagrams



Additional information Mounting depth, incl. front plate, see chapter drawings