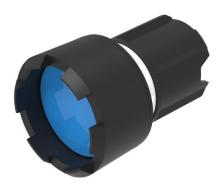

# 45-2231.14J0.000 - Illuminated pushbutton - Actuator

Attention: The preview is based on a sample product. This can differ from your current configuration.

#### Function

Illuminated pushbutton

raised Ø 29,5 mm round IP66, IP67, IP69K Ø 22.5 mm Black Plastic Black Plastic Blue Blue Blue illuminative Plastic transparent flush lower than front bezel Momentary Slow-make switching element 0.019 kg