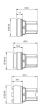

This can differ from your current configuration.

#### Attribute

Design Front dimension Front form IP front protection Mounting cut-out Front bezel colour Front bezel material Housing colour Housing material Illumination colour Illuminative colour Lens colour Lens illumination Lens material Lens optics Lens shape Lens type Switching action Switching system Weight

#### Schaltelement

max. number of switching elements

#### Function

Illuminated pushbutton

raised Ø 29,5 mm round IP66, IP67, IP69K Ø 22.5 mm Black Plastic Black Plastic Blue Blue Blue illuminative Plastic transparent flush lower than front bezel Momentary Slow-make switching element 0.019 kg

4

# EAO – Your Expert Partner for Human Machine Interfaces

## 45-2231.14J0.000 - Illuminated pushbutton - Actuator

### Dimensions



### Mounting cut-outs



### Wiring diagrams



Additional information Mounting depth, incl. front plate, see chapter drawings