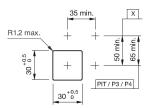

|
| cicilia                    |                |
|                            |                |
| Illumination               |                |
| LED colour                 | green          |
|                            |                |
| Function                   |                |
|                            |                |
| Illuminated pushbutton     |                |
|                            |                |
|                            |                |
|                            |                |
|                            |                |
|                            |                |



# EAO – Your Expert Partner for Human Machine Interfaces

## 704.230.508 - Illuminated pushbutton actuator

### Dimensions



X = Screw terminal

### Mounting cut-outs



PIT = Push-in terminal

#### Wiring diagram



Additional information Max. 3 switching elements can be clipped on

**Legend** Switching action: B = Momentary