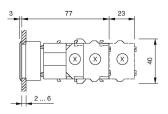

| elements                   | 0              |
| cicilia                    |                |
|                            |                |
| Illumination               |                |
| LED colour                 | green          |
|                            |                |
| Function                   |                |
|                            |                |
| Illuminated pushbutton     |                |
|                            |                |
|                            |                |
|                            |                |
|                            |                |
|                            |                |



# EAO – Your Expert Partner for Human Machine Interfaces

## 704.230.508 - Illuminated pushbutton actuator

### Dimensions



X = Screw terminal

### Mounting cut-outs



PIT = Push-in terminal

#### Wiring diagram



Additional information Max. 3 switching elements can be clipped on

**Legend** Switching action: B = Momentary