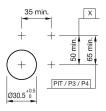

nt shape round
Front dimension Ø 35 mm
Front bezel colour natural anodized
Front bezel material Aluminium

#### Other Attributes

Weight 0.067 kg

## Operating-/Indication part

Lens optics transparent
Lens material Plastic
Lens colour blue
Lens profile flat
Lens illumination illuminative

### **IP-Rating**

Front protection IP65

## **Connection Method**

Terminal Screw terminal

#### **Actuator**

Switching action Maintained
Housing material Plastic
Housing colour grey

#### Switching element

max. number of switching 3

elements

# Illumination

LED colour blue

#### **Function**

Illuminated pushbutton

eao 🔳

# EAO – Your Expert Partner for **Human Machine Interfaces**

# 704.062.618 - Illuminated pushbutton actuator

### **Dimensions**



X = Screw terminal

# **Mounting cut-outs**



PIT = Push-in terminal

# Wiring diagram



# **Additional information**

Max. 3 switching elements can be clipped on The colour of anodized aluminium parts can vary due to technical production reasons

# Legend

Switching action: C = Maintained

Stand: 20.05.2024