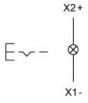

bezel colour natural anodized
Front bezel material Aluminium

#### Other Attributes

Weight 0.067 kg

## Operating-/Indication part

Lens optics transparent
Lens material Plastic
Lens colour blue
Lens profile flat
Lens illumination illuminative

### **IP-Rating**

Front protection IP65

## **Connection Method**

Terminal Screw terminal

#### **Actuator**

Switching action Maintained
Housing material Plastic
Housing colour grey

#### Switching element

max. number of switching 3

elements

# Illumination

LED colour blue

#### **Function**

Illuminated pushbutton

eao 🔳

# EAO – Your Expert Partner for **Human Machine Interfaces**

# 704.062.618 - Illuminated pushbutton actuator

### **Dimensions**



X = Screw terminal

# **Mounting cut-outs**



PIT = Push-in terminal

# Wiring diagram



# **Additional information**

Max. 3 switching elements can be clipped on The colour of anodized aluminium parts can vary due to technical production reasons

# Legend

Switching action: C = Maintained

Stand: 20.05.2024