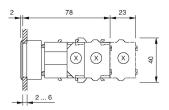

ox{flush} \\ \end{array}$ 

#### **Front**

Front shape round
Front dimension Ø 35 mm
Front bezel colour natural anodized
Front bezel material Aluminium

#### Other Attributes

Weight 0.067 kg

## Operating-/Indication part

Lens optics transparent
Lens material Plastic
Lens colour blue
Lens profile flat
Lens illumination illuminative

### **IP-Rating**

Front protection IP65

## **Connection Method**

Terminal Screw terminal

#### **Actuator**

Switching action Maintained
Housing material Plastic
Housing colour grey

#### Switching element

max. number of switching 3

elements

# Illumination

LED colour blue

#### **Function**

Illuminated pushbutton

eao 🔳

# EAO – Your Expert Partner for **Human Machine Interfaces**

# 704.062.618 - Illuminated pushbutton actuator

### **Dimensions**



X = Screw terminal

# **Mounting cut-outs**



PIT = Push-in terminal

# Wiring diagram



# **Additional information**

Max. 3 switching elements can be clipped on The colour of anodized aluminium parts can vary due to technical production reasons

# Legend

Switching action: C = Maintained

Stand: 20.05.2024