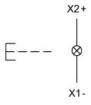

# Wiring diagram

### Legend

Switching action: B = Momentary

Stand: 20.05.2024