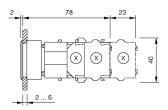

ox{flush} \\ \end{array}$ 

### **Front**

Front shape round
Front dimension Ø 35 mm
Front bezel colour natural anodized
Front bezel material Aluminium

### Other Attributes

Weight 0,067 kg

# Operating-/Indication part

Lens optics transparent
Lens material Plastic
Lens colour blue
Lens profile flat
Lens illumination illuminative

# **IP-Rating**

Front protection IP65

# **Connection Method**

Terminal Screw terminal

## **Actuator**

Switching action Momentary
Housing material Plastic
Housing colour grey

# Switching element

max. number of switching 3

elements

# Illumination

LED colour blue

# **Function**

Illuminated pushbutton

eao

Stand: 20.05.2024

# EAO – Your Expert Partner for **Human Machine Interfaces**

# 704.032.618 - Illuminated pushbutton actuator

# **Dimensions**



X = Screw terminal

# **Mounting cut-outs**



PIT = Push-in terminal

# Wiring diagram



# **Additional information**

Max. 3 switching elements can be clipped on The colour of anodized aluminium parts can vary due to technical production reasons

### Legend

Switching action: B = Momentary

Stand: 20.05.2024