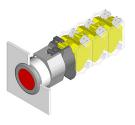

# 704.032.618 - Illuminated pushbutton actuator

# 704.032.618 - Illuminated pushbutton actuator

Attention: The preview is based on a sample product. This can differ from your current configuration.