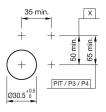

t shape round
Front dimension Ø 35 mm
Front bezel colour natural anodized
Front bezel material Aluminium

### Other Attributes

Weight 0,067 kg

# Operating-/Indication part

Lens optics transparent
Lens material Plastic
Lens colour blue
Lens profile flat
Lens illumination illuminative

# **IP-Rating**

Front protection IP65

# **Connection Method**

Terminal Screw terminal

## **Actuator**

Switching action Momentary
Housing material Plastic
Housing colour grey

# Switching element

max. number of switching 3

elements

# Illumination

LED colour blue

# **Function**

Illuminated pushbutton

eao

Stand: 20.05.2024

# EAO – Your Expert Partner for **Human Machine Interfaces**

# 704.032.618 - Illuminated pushbutton actuator

# **Dimensions**



X = Screw terminal

# **Mounting cut-outs**



PIT = Push-in terminal

# Wiring diagram



# **Additional information**

Max. 3 switching elements can be clipped on The colour of anodized aluminium parts can vary due to technical production reasons

### Legend

Switching action: B = Momentary

Stand: 20.05.2024