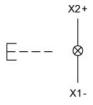

tural anodized
Front bezel material Aluminium

#### Other Attributes

Weight 0.067 kg

# Operating-/Indication part

Lens optics transparent
Lens material Plastic
Lens colour green
Lens profile flat
Lens illumination illuminative

#### **IP-Rating**

Front protection IP65

# **Connection Method**

Terminal Screw terminal

#### **Actuator**

Switching action Momentary
Housing material Plastic
Housing colour grey

#### Switching element

max. number of switching

elements

## Illumination

LED colour green

#### **Function**

Illuminated pushbutton

eao

Stand: 20.05.2024

# EAO – Your Expert Partner for **Human Machine Interfaces**

# 704.032.518 - Illuminated pushbutton actuator

## **Dimensions**



X = Screw terminal

# **Mounting cut-outs**



PIT = Push-in terminal

## Wiring diagram



# **Additional information**

Max. 3 switching elements can be clipped on The colour of anodized aluminium parts can vary due to technical production reasons

#### Legend

Switching action: B = Momentary

eao 🔳