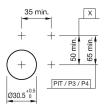

#### Mounting

 $\begin{array}{ll} \mbox{Mounting cut-out} & \mbox{$\varnothing$ 30,5 mm} \\ \mbox{Design} & \mbox{flush} \end{array}$ 

#### **Front**

Front shape round
Front dimension Ø 35 mm
Front bezel colour natural anodized
Front bezel material Aluminium

# **Mounting cut-outs**

PIT = Push-in terminal