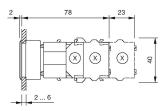

## **Dimensions**

X = Screw terminal

# **Mounting cut-outs**

PIT = Push-in terminal