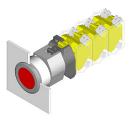

# 704.032.518 - Illuminated pushbutton actuator

Attention: The preview is based on a sample product. This can differ from your current configuration.

#### **Function**

Illuminated pushbutton

eao

Stand: 20.05.2024