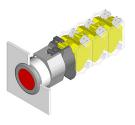

#### 704.032.418 - Illuminated pushbutton actuator

Attention: The preview is based on a sample product. This can differ from your current configuration.

#### **Front**

Front shape round
Front dimension Ø 35 mm
Front bezel colour natural anodized
Front bezel material Aluminium

## Operating-/Indication part

Lens optics transparent
Lens material Plastic
Lens colour yellow
Lens profile flat
Lens illumination illuminative

#### **Actuator**

Switching action Momentary
Housing material Plastic
Housing colour grey

#### **Function**

Illuminated pushbutton

eao

Stand: 20.05.2024