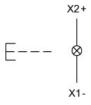

anodized
Front bezel material Aluminium

#### Other Attributes

Weight 0.067 kg

## Operating-/Indication part

Lens optics transparent
Lens material Plastic
Lens colour yellow
Lens profile flat
Lens illumination illuminative

#### **IP-Rating**

Front protection IP65

## **Connection Method**

Terminal Screw terminal

#### **Actuator**

Switching action Momentary
Housing material Plastic
Housing colour grey

#### Switching element

max. number of switching 3

elements

# Illumination

LED colour yellow

#### **Function**

Illuminated pushbutton

eao

Stand: 20.05.2024

# EAO – Your Expert Partner for **Human Machine Interfaces**

# 704.032.418 - Illuminated pushbutton actuator

## **Dimensions**



X = Screw terminal

# **Mounting cut-outs**



PIT = Push-in terminal

## Wiring diagram



#### **Additional information**

Max. 3 switching elements can be clipped on The colour of anodized aluminium parts can vary due to technical production reasons

#### Legend

Switching action: B = Momentary