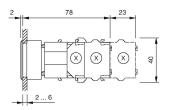

ray}$ 

#### **Front**

Front shape round
Front dimension Ø 35 mm
Front bezel colour natural anodized
Front bezel material Aluminium

#### Other Attributes

Weight 0.067 kg

## Operating-/Indication part

Lens optics transparent
Lens material Plastic
Lens colour yellow
Lens profile flat
Lens illumination illuminative

#### **IP-Rating**

Front protection IP65

## **Connection Method**

Terminal Screw terminal

#### **Actuator**

Switching action Momentary
Housing material Plastic
Housing colour grey

#### Switching element

max. number of switching 3

elements

# Illumination

LED colour yellow

#### **Function**

Illuminated pushbutton

eao

Stand: 20.05.2024

# EAO – Your Expert Partner for **Human Machine Interfaces**

# 704.032.418 - Illuminated pushbutton actuator

## **Dimensions**



X = Screw terminal

# **Mounting cut-outs**



PIT = Push-in terminal

## Wiring diagram



#### **Additional information**

Max. 3 switching elements can be clipped on The colour of anodized aluminium parts can vary due to technical production reasons

#### Legend

Switching action: B = Momentary