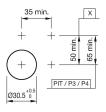

## Mounting

 $\begin{array}{ll} \mbox{Mounting cut-out} & \mbox{$\varnothing$ 30,5$ mm} \\ \mbox{Design} & \mbox{flush} \\ \end{array}$ 

# **Mounting cut-outs**

PIT = Push-in terminal