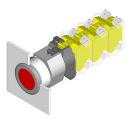

# 704.032.218 - Illuminated pushbutton actuator

Attention: The preview is based on a sample product. This can differ from your current configuration.

### **Front**

Front shape round
Front dimension Ø 35 mm
Front bezel colour natural anodized
Front bezel material Aluminium

# Operating-/Indication part

Lens optics transparent
Lens material Plastic
Lens colour red
Lens profile flat
Lens illumination illuminative

### **Actuator**

Switching action Momentary
Housing material Plastic
Housing colour grey

## **Function**

Illuminated pushbutton

eao 🔳