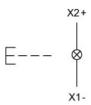

# Wiring diagram

### Legend

Switching action: B = Momentary

Stand: 20.05.2024