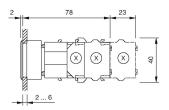

box{Design} & \mbox{flush} \\ \end{array}$ 

### **Front**

Front shape round
Front dimension Ø 35 mm
Front bezel colour natural anodized
Front bezel material Aluminium

### Other Attributes

Weight 0,067 kg

# Operating-/Indication part

Lens optics transparent
Lens material Plastic
Lens colour red
Lens profile flat
Lens illumination illuminative

# **IP-Rating**

Front protection IP65

# **Connection Method**

Terminal Screw terminal

### **Actuator**

Switching action Momentary
Housing material Plastic
Housing colour grey

# Switching element

max. number of switching 3

elements

# Illumination

LED colour red

## **Function**

Illuminated pushbutton

eao 🔳

# EAO – Your Expert Partner for **Human Machine Interfaces**

# 704.032.218 - Illuminated pushbutton actuator

# **Dimensions**



X = Screw terminal

# **Mounting cut-outs**



PIT = Push-in terminal

# Wiring diagram



# **Additional information**

Max. 3 switching elements can be clipped on The colour of anodized aluminium parts can vary due to technical production reasons

### Legend

Switching action: B = Momentary

Stand: 20.05.2024