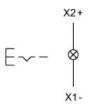

29 mm
Front bezel colour natural anodized
Front bezel material Aluminium

Other Attributes

Weight 0,056 kg

Operating-/Indication part

Lens optics transparent
Lens material Plastic
Lens colour colourless
Lens profile flat
Lens illumination illuminative

**IP-Rating** 

Front protection IP67

**Connection Method** 

Terminal Screw terminal

**Actuator** 

Switching action Maintained
Housing material Plastic
Housing colour grey

Switching element

max. number of switching

elements

Illumination

LED colour colourless

**Function** 

Illuminated pushbutton

eao 🔳

# EAO – Your Expert Partner for **Human Machine Interfaces**

### 704.063.7 - Illuminated pushbutton actuator

#### **Dimensions**



X = Screw terminal

#### **Mounting cut-outs**



PIT = Push-in terminal

#### Wiring diagram



#### **Additional information**

Frontring with protective cover to be mounted with a torque of 40 Ncm onto actuator

Max. 3 switching elements can be clipped on

The colour of anodized aluminium parts can vary due to technical production reasons

#### Legend

Switching action: C = Maintained

Stand: 20.05.2024