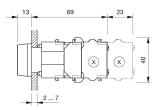

ffer from your current configuration.

Mounting

**Front** 

Front shape round
Front dimension Ø 29 mm
Front bezel colour natural anodized
Front bezel material Aluminium

Other Attributes

Weight 0,056 kg

Operating-/Indication part

Lens optics transparent
Lens material Plastic
Lens colour colourless
Lens profile flat
Lens illumination illuminative

**IP-Rating** 

Front protection IP67

**Connection Method** 

Terminal Screw terminal

**Actuator** 

Switching action Maintained
Housing material Plastic
Housing colour grey

Switching element

max. number of switching

elements

Illumination

LED colour colourless

**Function** 

Illuminated pushbutton

eao 🔳

# EAO – Your Expert Partner for **Human Machine Interfaces**

### 704.063.7 - Illuminated pushbutton actuator

#### **Dimensions**



X = Screw terminal

#### **Mounting cut-outs**



PIT = Push-in terminal

#### Wiring diagram



#### **Additional information**

Frontring with protective cover to be mounted with a torque of 40 Ncm onto actuator

Max. 3 switching elements can be clipped on

The colour of anodized aluminium parts can vary due to technical production reasons

#### Legend

Switching action: C = Maintained

Stand: 20.05.2024