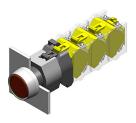

#### 704.063.7 - Illuminated pushbutton actuator

Attention: The preview is based on a sample product. This can differ from your current configuration.

Mounting

**Front** 

Front shape round
Front dimension Ø 29 mm
Front bezel colour natural anodized
Front bezel material Aluminium

Other Attributes

Weight 0,056 kg

Operating-/Indication part

Lens optics transparent
Lens material Plastic
Lens colour colourless
Lens profile flat
Lens illumination illuminative

**IP-Rating** 

Front protection IP67

**Connection Method** 

Terminal Screw terminal

**Actuator** 

Switching action Maintained
Housing material Plastic
Housing colour grey

Switching element

max. number of switching

elements

Illumination

LED colour colourless

**Function** 

Illuminated pushbutton

eao 🔳