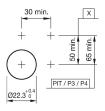

*Front** 

Front shape round
Front dimension Ø 29 mm
Front bezel colour natural anodized
Front bezel material Aluminium

Other Attributes

Weight 0,056 kg

Operating-/Indication part

Lens optics transparent
Lens material Plastic
Lens colour colourless
Lens profile flat
Lens illumination illuminative

**IP-Rating** 

Front protection IP67

**Connection Method** 

Terminal Screw terminal

**Actuator** 

Switching action Maintained
Housing material Plastic
Housing colour grey

Switching element

max. number of switching

elements

Illumination

LED colour colourless

**Function** 

Illuminated pushbutton

eao 🔳

# EAO – Your Expert Partner for **Human Machine Interfaces**

### 704.063.7 - Illuminated pushbutton actuator

#### **Dimensions**



X = Screw terminal

#### **Mounting cut-outs**



PIT = Push-in terminal

#### Wiring diagram



#### **Additional information**

Frontring with protective cover to be mounted with a torque of 40 Ncm onto actuator

Max. 3 switching elements can be clipped on

The colour of anodized aluminium parts can vary due to technical production reasons

#### Legend

Switching action: C = Maintained

Stand: 20.05.2024