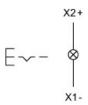

Front dimension Ø 29 mm
Front bezel colour natural anodized
Front bezel material Aluminium

Other Attributes

Weight 0,056 kg

Operating-/Indication part

Lens optics transparent
Lens material Plastic
Lens colour blue
Lens profile flat
Lens illumination illuminative

**IP-Rating** 

Front protection IP67

**Connection Method** 

Terminal Screw terminal

Actuator

Switching action Maintained
Housing material Plastic
Housing colour grey

Switching element

max. number of switching 3

elements

Illumination

LED colour blue

**Function** 

Illuminated pushbutton

eao 🔳

# EAO – Your Expert Partner for **Human Machine Interfaces**

# 704.063.6 - Illuminated pushbutton actuator

#### **Dimensions**



X = Screw terminal

### **Mounting cut-outs**



PIT = Push-in terminal

#### Wiring diagram



### **Additional information**

Frontring with protective cover to be mounted with a torque of 40 Ncm onto actuator

Max. 3 switching elements can be clipped on

The colour of anodized aluminium parts can vary due to technical production reasons

#### Legend

Switching action: C = Maintained