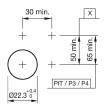

tion.

Mounting

**Front** 

Front shape round
Front dimension Ø 29 mm
Front bezel colour natural anodized
Front bezel material Aluminium

Other Attributes

Weight 0,056 kg

Operating-/Indication part

Lens optics transparent
Lens material Plastic
Lens colour blue
Lens profile flat
Lens illumination illuminative

**IP-Rating** 

Front protection IP67

**Connection Method** 

Terminal Screw terminal

Actuator

Switching action Maintained
Housing material Plastic
Housing colour grey

Switching element

max. number of switching 3

elements

Illumination

LED colour blue

**Function** 

Illuminated pushbutton

eao 🔳

# EAO – Your Expert Partner for **Human Machine Interfaces**

# 704.063.6 - Illuminated pushbutton actuator

#### **Dimensions**



X = Screw terminal

### **Mounting cut-outs**



PIT = Push-in terminal

#### Wiring diagram



### **Additional information**

Frontring with protective cover to be mounted with a torque of 40 Ncm onto actuator

Max. 3 switching elements can be clipped on

The colour of anodized aluminium parts can vary due to technical production reasons

#### Legend

Switching action: C = Maintained