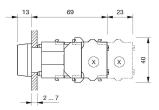

duct. This can differ from your current configuration.

Mounting

**Front** 

Front shape round
Front dimension Ø 29 mm
Front bezel colour natural anodized
Front bezel material Aluminium

Other Attributes

Weight 0,056 kg

Operating-/Indication part

Lens optics transparent
Lens material Plastic
Lens colour blue
Lens profile flat
Lens illumination illuminative

**IP-Rating** 

Front protection IP67

**Connection Method** 

Terminal Screw terminal

Actuator

Switching action Maintained
Housing material Plastic
Housing colour grey

Switching element

max. number of switching 3

elements

Illumination

LED colour blue

**Function** 

Illuminated pushbutton

eao 🔳

# EAO – Your Expert Partner for **Human Machine Interfaces**

# 704.063.6 - Illuminated pushbutton actuator

#### **Dimensions**



X = Screw terminal

### **Mounting cut-outs**



PIT = Push-in terminal

#### Wiring diagram



### **Additional information**

Frontring with protective cover to be mounted with a torque of 40 Ncm onto actuator

Max. 3 switching elements can be clipped on

The colour of anodized aluminium parts can vary due to technical production reasons

#### Legend

Switching action: C = Maintained