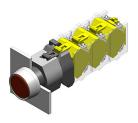

## 704.063.6 - Illuminated pushbutton actuator

Attention: The preview is based on a sample product. This can differ from your current configuration.

Mounting

**Front** 

Front shape round
Front dimension Ø 29 mm
Front bezel colour natural anodized
Front bezel material Aluminium

Other Attributes

Weight 0,056 kg

Operating-/Indication part

Lens optics transparent
Lens material Plastic
Lens colour blue
Lens profile flat
Lens illumination illuminative

**IP-Rating** 

Front protection IP67

**Connection Method** 

Terminal Screw terminal

Actuator

Switching action Maintained
Housing material Plastic
Housing colour grey

Switching element

max. number of switching 3

elements

Illumination

LED colour blue

**Function** 

Illuminated pushbutton

eao 🔳