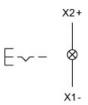

Front bezel colour natural anodized
Front bezel material Aluminium

#### Other Attributes

Weight 0.056 kg

# Operating-/Indication part

Lens optics transparent
Lens material Plastic
Lens colour green
Lens profile flat
Lens illumination illuminative

#### **IP-Rating**

Front protection IP67

# **Connection Method**

Terminal Screw terminal

#### **Actuator**

Switching action Maintained
Housing material Plastic
Housing colour grey

#### Switching element

max. number of switching

elements

# Illumination

LED colour green

#### **Function**

Illuminated pushbutton

eao 🔳

# EAO – Your Expert Partner for **Human Machine Interfaces**

# 704.063.5 - Illuminated pushbutton actuator

# **Dimensions**



X = Screw terminal

# **Mounting cut-outs**



PIT = Push-in terminal

# Wiring diagram



# **Additional information**

Frontring with protective cover to be mounted with a torque of 40 Ncm onto actuator

Max. 3 switching elements can be clipped on

The colour of anodized aluminium parts can vary due to technical production reasons

# Legend

Switching action: C = Maintained

Stand: 20.05.2024