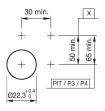

Front shape round
Front dimension Ø 29 mm
Front bezel colour natural anodized
Front bezel material Aluminium

#### Other Attributes

Weight 0.056 kg

# Operating-/Indication part

Lens optics transparent
Lens material Plastic
Lens colour green
Lens profile flat
Lens illumination illuminative

#### **IP-Rating**

Front protection IP67

# **Connection Method**

Terminal Screw terminal

#### **Actuator**

Switching action Maintained
Housing material Plastic
Housing colour grey

#### Switching element

max. number of switching

elements

# Illumination

LED colour green

#### **Function**

Illuminated pushbutton

eao 🔳

# EAO – Your Expert Partner for **Human Machine Interfaces**

# 704.063.5 - Illuminated pushbutton actuator

# **Dimensions**



X = Screw terminal

# **Mounting cut-outs**



PIT = Push-in terminal

# Wiring diagram



# **Additional information**

Frontring with protective cover to be mounted with a torque of 40 Ncm onto actuator

Max. 3 switching elements can be clipped on

The colour of anodized aluminium parts can vary due to technical production reasons

# Legend

Switching action: C = Maintained

Stand: 20.05.2024