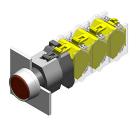

# 704.063.5 - Illuminated pushbutton actuator

Attention: The preview is based on a sample product. This can differ from your current configuration.