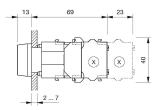

rent configuration.

# Mounting

#### **Front**

Front shape round
Front dimension Ø 29 mm
Front bezel colour natural anodized
Front bezel material Aluminium

#### Other Attributes

Weight 0.056 kg

# Operating-/Indication part

Lens optics transparent
Lens material Plastic
Lens colour green
Lens profile flat
Lens illumination illuminative

#### **IP-Rating**

Front protection IP67

# **Connection Method**

Terminal Screw terminal

#### **Actuator**

Switching action Maintained
Housing material Plastic
Housing colour grey

#### Switching element

max. number of switching

elements

# Illumination

LED colour green

#### **Function**

Illuminated pushbutton

eao 🔳

# EAO – Your Expert Partner for **Human Machine Interfaces**

# 704.063.5 - Illuminated pushbutton actuator

# **Dimensions**



X = Screw terminal

# **Mounting cut-outs**



PIT = Push-in terminal

# Wiring diagram



# **Additional information**

Frontring with protective cover to be mounted with a torque of 40 Ncm onto actuator

Max. 3 switching elements can be clipped on

The colour of anodized aluminium parts can vary due to technical production reasons

# Legend

Switching action: C = Maintained

Stand: 20.05.2024