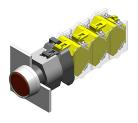

## 704.063.4 - Illuminated pushbutton actuator

Attention: The preview is based on a sample product. This can differ from your current configuration.

Mounting

**Front** 

Front shape round
Front dimension Ø 29 mm
Front bezel colour natural anodized
Front bezel material Aluminium

Other Attributes

Weight 0,056 kg

Operating-/Indication part

Lens optics transparent
Lens material Plastic
Lens colour yellow
Lens profile flat
Lens illumination illuminative

**IP-Rating** 

Front protection IP67

**Connection Method** 

Terminal Screw terminal

Actuator

Switching action Maintained
Housing material Plastic
Housing colour grey

Switching element

max. number of switching

elements

Illumination

LED colour yellow

**Function** 

Illuminated pushbutton

eao

Stand: 20.05.2024