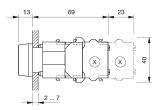

er from your current configuration.

Mounting

**Front** 

Front shape round
Front dimension Ø 29 mm
Front bezel colour natural anodized
Front bezel material Aluminium

Other Attributes

Weight 0,056 kg

Operating-/Indication part

Lens optics transparent
Lens material Plastic
Lens colour yellow
Lens profile flat
Lens illumination illuminative

**IP-Rating** 

Front protection IP67

**Connection Method** 

Terminal Screw terminal

Actuator

Switching action Maintained
Housing material Plastic
Housing colour grey

Switching element

max. number of switching

elements

Illumination

LED colour yellow

**Function** 

Illuminated pushbutton

eao

Stand: 20.05.2024

# EAO – Your Expert Partner for **Human Machine Interfaces**

# 704.063.4 - Illuminated pushbutton actuator

#### **Dimensions**



X = Screw terminal

### **Mounting cut-outs**



PIT = Push-in terminal

#### Wiring diagram



## **Additional information**

Frontring with protective cover to be mounted with a torque of 40 Ncm onto actuator

Max. 3 switching elements can be clipped on

The colour of anodized aluminium parts can vary due to technical production reasons

#### Legend

Switching action: C = Maintained