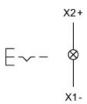

9 mm
Front bezel colour natural anodized
Front bezel material Aluminium

Other Attributes

Weight 0,056 kg

Operating-/Indication part

Lens optics transparent
Lens material Plastic
Lens colour yellow
Lens profile flat
Lens illumination illuminative

**IP-Rating** 

Front protection IP67

**Connection Method** 

Terminal Screw terminal

Actuator

Switching action Maintained
Housing material Plastic
Housing colour grey

Switching element

max. number of switching

elements

Illumination

LED colour yellow

**Function** 

Illuminated pushbutton

eao

Stand: 20.05.2024

# EAO – Your Expert Partner for **Human Machine Interfaces**

# 704.063.4 - Illuminated pushbutton actuator

#### **Dimensions**



X = Screw terminal

### **Mounting cut-outs**



PIT = Push-in terminal

#### Wiring diagram



## **Additional information**

Frontring with protective cover to be mounted with a torque of 40 Ncm onto actuator

Max. 3 switching elements can be clipped on

The colour of anodized aluminium parts can vary due to technical production reasons

#### Legend

Switching action: C = Maintained