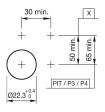

Front** 

Front shape round
Front dimension Ø 29 mm
Front bezel colour natural anodized
Front bezel material Aluminium

Other Attributes

Weight 0,056 kg

Operating-/Indication part

Lens optics transparent
Lens material Plastic
Lens colour yellow
Lens profile flat
Lens illumination illuminative

**IP-Rating** 

Front protection IP67

**Connection Method** 

Terminal Screw terminal

Actuator

Switching action Maintained
Housing material Plastic
Housing colour grey

Switching element

max. number of switching

elements

Illumination

LED colour yellow

**Function** 

Illuminated pushbutton

eao

Stand: 20.05.2024

# EAO – Your Expert Partner for **Human Machine Interfaces**

# 704.063.4 - Illuminated pushbutton actuator

#### **Dimensions**



X = Screw terminal

### **Mounting cut-outs**



PIT = Push-in terminal

#### Wiring diagram



## **Additional information**

Frontring with protective cover to be mounted with a torque of 40 Ncm onto actuator

Max. 3 switching elements can be clipped on

The colour of anodized aluminium parts can vary due to technical production reasons

#### Legend

Switching action: C = Maintained