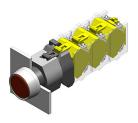

#### 704.033.7 - Illuminated pushbutton actuator

Attention: The preview is based on a sample product. This can differ from your current configuration.

#### **Front**

Front shape round
Front dimension Ø 29 mm
Front bezel colour natural anodized
Front bezel material Aluminium

#### Operating-/Indication part

Lens optics transparent
Lens material Plastic
Lens colour colourless
Lens profile flat
Lens illumination illuminative

#### **Actuator**

Switching action Momentary
Housing material Plastic
Housing colour grey

#### **Function**

Illuminated pushbutton

eao

Stand: 20.05.2024