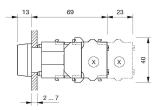

*Front**

Front shape round
Front dimension Ø 29 mm
Front bezel colour natural anodized
Front bezel material Aluminium

#### Other Attributes

Weight 0.056 kg

#### Operating-/Indication part

Lens optics transparent
Lens material Plastic
Lens colour colourless
Lens profile flat
Lens illumination illuminative

#### **IP-Rating**

Front protection IP65

#### **Connection Method**

Terminal Screw terminal

#### **Actuator**

Switching action Momentary
Housing material Plastic
Housing colour grey

#### Switching element

max. number of switching

elements

#### Illumination

LED colour colourless

#### **Function**

Illuminated pushbutton

eao

Stand: 20.05.2024

# EAO – Your Expert Partner for **Human Machine Interfaces**

## 704.033.7 - Illuminated pushbutton actuator

#### **Dimensions**



X = Screw terminal

#### **Mounting cut-outs**



PIT = Push-in terminal

#### Wiring diagram



#### **Additional information**

Frontring with protective cover to be mounted with a torque of 40 Ncm onto actuator

Max. 3 switching elements can be clipped on

The colour of anodized aluminium parts can vary due to technical production reasons

#### Legend

Switching action: B = Momentary

Stand: 20.05.2024