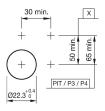

m
Front bezel colour natural anodized
Front bezel material Aluminium

#### Other Attributes

Weight 0.056 kg

#### Operating-/Indication part

Lens optics transparent
Lens material Plastic
Lens colour colourless
Lens profile flat
Lens illumination illuminative

#### **IP-Rating**

Front protection IP65

#### **Connection Method**

Terminal Screw terminal

#### **Actuator**

Switching action Momentary
Housing material Plastic
Housing colour grey

#### Switching element

max. number of switching

elements

#### Illumination

LED colour colourless

#### **Function**

Illuminated pushbutton

eao

Stand: 20.05.2024

# EAO – Your Expert Partner for **Human Machine Interfaces**

## 704.033.7 - Illuminated pushbutton actuator

#### **Dimensions**



X = Screw terminal

#### **Mounting cut-outs**



PIT = Push-in terminal

#### Wiring diagram



#### **Additional information**

Frontring with protective cover to be mounted with a torque of 40 Ncm onto actuator

Max. 3 switching elements can be clipped on

The colour of anodized aluminium parts can vary due to technical production reasons

#### Legend

Switching action: B = Momentary

Stand: 20.05.2024