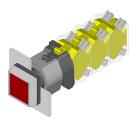

# 704.229.5 - Illuminated pushbutton actuator

Attention: The preview is based on a sample product. This can differ from your current configuration.

#### Front

Front dimension 30 x 30 mm
Front bezel material Plastic
Front bezel colour black
Front shape square

# Operating-/Indication part

Lens optics transparent
Lens material Plastic
Lens colour green
Lens profile flat
Lens illumination illuminative

#### **Actuator**

Switching action Momentary
Housing material Plastic
Housing colour black

#### **Function**

Illuminated pushbutton

eao