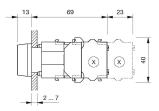

our current configuration.

#### Mounting

#### Front

Front dimension 30 x 30 mm
Front bezel material Plastic
Front bezel colour black
Front shape square

#### **Other Attributes**

Weight 0,056 kg

# Operating-/Indication part

Lens optics transparent
Lens material Plastic
Lens colour green
Lens profile flat
Lens illumination illuminative

# **IP-Rating**

Front protection IP65

# **Connection Method**

Terminal Screw terminal

#### **Actuator**

Switching action Momentary
Housing material Plastic
Housing colour black

#### Switching element

max. number of switching 3

elements

## Illumination

LED colour green

#### **Function**

Illuminated pushbutton

eao

# EAO – Your Expert Partner for **Human Machine Interfaces**

# 704.229.5 - Illuminated pushbutton actuator

## **Dimensions**



X = Screw terminal

# **Mounting cut-outs**



PIT = Push-in terminal

## Wiring diagram



# **Additional information**

Frontring with protective cover to be mounted with a torque of 40 Ncm onto actuator

Max. 3 switching elements can be clipped on

# Legend

Switching action: B = Momentary