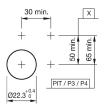

Front

Front dimension 30 x 30 mm
Front bezel material Plastic
Front bezel colour black
Front shape square

#### **Other Attributes**

Weight 0,056 kg

# Operating-/Indication part

Lens optics transparent
Lens material Plastic
Lens colour green
Lens profile flat
Lens illumination illuminative

# **IP-Rating**

Front protection IP65

# **Connection Method**

Terminal Screw terminal

#### **Actuator**

Switching action Momentary
Housing material Plastic
Housing colour black

#### Switching element

max. number of switching 3

elements

## Illumination

LED colour green

#### **Function**

Illuminated pushbutton

eao

# EAO – Your Expert Partner for **Human Machine Interfaces**

# 704.229.5 - Illuminated pushbutton actuator

## **Dimensions**



X = Screw terminal

# **Mounting cut-outs**



PIT = Push-in terminal

## Wiring diagram



# **Additional information**

Frontring with protective cover to be mounted with a torque of 40 Ncm onto actuator

Max. 3 switching elements can be clipped on

# Legend

Switching action: B = Momentary