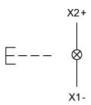

l material Plastic
Front bezel colour black
Front shape square

#### **Other Attributes**

Weight 0,056 kg

# Operating-/Indication part

Lens optics transparent
Lens material Plastic
Lens colour green
Lens profile flat
Lens illumination illuminative

# **IP-Rating**

Front protection IP65

# **Connection Method**

Terminal Screw terminal

#### **Actuator**

Switching action Momentary
Housing material Plastic
Housing colour black

#### Switching element

max. number of switching 3

elements

## Illumination

LED colour green

#### **Function**

Illuminated pushbutton

eao

# EAO – Your Expert Partner for **Human Machine Interfaces**

# 704.229.5 - Illuminated pushbutton actuator

## **Dimensions**



X = Screw terminal

# **Mounting cut-outs**



PIT = Push-in terminal

## Wiring diagram



# **Additional information**

Frontring with protective cover to be mounted with a torque of 40 Ncm onto actuator

Max. 3 switching elements can be clipped on

# Legend

Switching action: B = Momentary