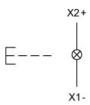

tic
Front bezel colour black
Front shape square

#### **Other Attributes**

Weight 0,056 kg

# Operating-/Indication part

Lens optics transparent
Lens material Plastic
Lens colour red
Lens profile flat
Lens illumination illuminative

## **IP-Rating**

Front protection IP65

# **Connection Method**

Terminal Screw terminal

#### **Actuator**

Switching action Momentary
Housing material Plastic
Housing colour black

#### Switching element

max. number of switching 3

elements

# Illumination

LED colour red

#### **Function**

Illuminated pushbutton

eao

Stand: 20.05.2024

# EAO – Your Expert Partner for **Human Machine Interfaces**

# 704.229.2 - Illuminated pushbutton actuator

## **Dimensions**



X = Screw terminal

# **Mounting cut-outs**



PIT = Push-in terminal

## Wiring diagram



#### **Additional information**

Frontring with protective cover to be mounted with a torque of 40 Ncm onto actuator

Max. 3 switching elements can be clipped on

#### Legend

Switching action: B = Momentary