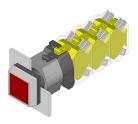

# 704.229.2 - Illuminated pushbutton actuator

# 704.229.2 - Illuminated pushbutton actuator

Attention: The preview is based on a sample product. This can differ from your current configuration.

#### **Function**

Illuminated pushbutton

eao

Stand: 20.05.2024