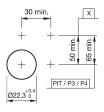

imension 30 x 30 mm
Front bezel material Plastic
Front bezel colour black
Front shape square

#### **Other Attributes**

Weight 0,056 kg

# Operating-/Indication part

Lens optics transparent
Lens material Plastic
Lens colour red
Lens profile flat
Lens illumination illuminative

## **IP-Rating**

Front protection IP65

# **Connection Method**

Terminal Screw terminal

#### **Actuator**

Switching action Momentary
Housing material Plastic
Housing colour black

#### Switching element

max. number of switching 3

elements

# Illumination

LED colour red

#### **Function**

Illuminated pushbutton

eao

Stand: 20.05.2024

# EAO – Your Expert Partner for **Human Machine Interfaces**

# 704.229.2 - Illuminated pushbutton actuator

## **Dimensions**



X = Screw terminal

# **Mounting cut-outs**



PIT = Push-in terminal

## Wiring diagram



#### **Additional information**

Frontring with protective cover to be mounted with a torque of 40 Ncm onto actuator

Max. 3 switching elements can be clipped on

#### Legend

Switching action: B = Momentary