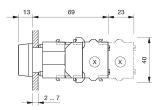

ration.

#### Mounting

#### **Front**

Front dimension 30 x 30 mm
Front bezel material Plastic
Front bezel colour black
Front shape square

#### **Other Attributes**

Weight 0,056 kg

# Operating-/Indication part

Lens optics transparent
Lens material Plastic
Lens colour red
Lens profile flat
Lens illumination illuminative

## **IP-Rating**

Front protection IP65

# **Connection Method**

Terminal Screw terminal

#### **Actuator**

Switching action Momentary
Housing material Plastic
Housing colour black

#### Switching element

max. number of switching 3

elements

# Illumination

LED colour red

#### **Function**

Illuminated pushbutton

eao

Stand: 20.05.2024

# EAO – Your Expert Partner for **Human Machine Interfaces**

# 704.229.2 - Illuminated pushbutton actuator

## **Dimensions**



X = Screw terminal

# **Mounting cut-outs**



PIT = Push-in terminal

## Wiring diagram



#### **Additional information**

Frontring with protective cover to be mounted with a torque of 40 Ncm onto actuator

Max. 3 switching elements can be clipped on

#### Legend

Switching action: B = Momentary