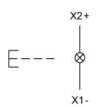

Ø 22,3 mm Design raised Front Front shape round Front dimension Ø 29 mm Front bezel colour arev Front bezel material Plastic **Other Attributes** Weight 0.056 kg **Operating-/Indication part** Lens optics transparent Lens material Plastic Lens colour blue Lens profile flat Lens illumination illuminative **IP-Rating** Front protection IP65 **Connection Method** Terminal Screw terminal Actuator Switching action Momentary Housing material Plastic Housing colour grey Switching element max. number of switching 3 elements Illumination LED colour blue Function Illuminated pushbutton



# EAO – Your Expert Partner for Human Machine Interfaces

## 704.030.6 - Illuminated pushbutton actuator

### Dimensions



X = Screw terminal

### Mounting cut-outs



PIT = Push-in terminal

### Wiring diagram



#### Additional information

Frontring with protective cover to be mounted with a torque of 40 Ncm onto actuator Max. 3 switching elements can be clipped on

**Legend** Switching action: B = Momentary