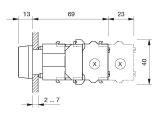

e product. This can differ from your current configuration.

#### Mounting Mounting cut-out Ø 22,3 mm Design raised Front Front shape round Front dimension Ø 29 mm Front bezel colour arev Front bezel material Plastic **Other Attributes** Weight 0.056 kg **Operating-/Indication part** Lens optics transparent Lens material Plastic Lens colour blue Lens profile flat Lens illumination illuminative **IP-Rating** Front protection IP65 **Connection Method** Terminal Screw terminal Actuator Switching action Momentary Housing material Plastic Housing colour grey Switching element max. number of switching 3 elements Illumination LED colour blue Function Illuminated pushbutton



# EAO – Your Expert Partner for Human Machine Interfaces

## 704.030.6 - Illuminated pushbutton actuator

### Dimensions



X = Screw terminal

### Mounting cut-outs



PIT = Push-in terminal

### Wiring diagram



#### Additional information

Frontring with protective cover to be mounted with a torque of 40 Ncm onto actuator Max. 3 switching elements can be clipped on

**Legend** Switching action: B = Momentary