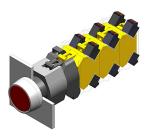

### 704.030.6 - Illuminated pushbutton actuator

Attention: The preview is based on a sample product. This can differ from your current configuration.

#### Mounting Mounting cut-out Ø 22,3 mm Design raised Front Front shape round Front dimension Ø 29 mm Front bezel colour arev Front bezel material Plastic **Other Attributes** Weight 0.056 kg **Operating-/Indication part** Lens optics transparent Lens material Plastic Lens colour blue Lens profile flat Lens illumination illuminative **IP-Rating** Front protection IP65 **Connection Method** Terminal Screw terminal Actuator Switching action Momentary Housing material Plastic Housing colour grey Switching element max. number of switching 3 elements Illumination LED colour blue Function Illuminated pushbutton