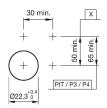

configuration.

#### Mounting Mounting cut-out Ø 22,3 mm Design raised Front Front shape round Front dimension Ø 29 mm Front bezel colour arev Front bezel material Plastic **Other Attributes** Weight 0.056 kg **Operating-/Indication part** Lens optics transparent Lens material Plastic Lens colour blue Lens profile flat Lens illumination illuminative **IP-Rating** Front protection IP65 **Connection Method** Terminal Screw terminal Actuator Switching action Momentary Housing material Plastic Housing colour grey Switching element max. number of switching 3 elements Illumination LED colour blue Function Illuminated pushbutton



# EAO – Your Expert Partner for Human Machine Interfaces

## 704.030.6 - Illuminated pushbutton actuator

### Dimensions



X = Screw terminal

### Mounting cut-outs



PIT = Push-in terminal

### Wiring diagram



#### Additional information

Frontring with protective cover to be mounted with a torque of 40 Ncm onto actuator Max. 3 switching elements can be clipped on

**Legend** Switching action: B = Momentary