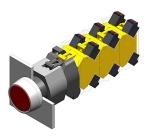

# 704.030.2 - Illuminated pushbutton actuator

# 704.030.2 - Illuminated pushbutton actuator

Attention: The preview is based on a sample product. This can differ from your current configuration.

# **Function**

Illuminated pushbutton

eao

Stand: 20.05.2024