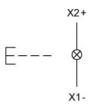

ension Ø 29 mm
Front bezel colour grey
Front bezel material Plastic

# Other Attributes

Weight 0.056 kg

# Operating-/Indication part

Lens optics transparent
Lens material Plastic
Lens colour red
Lens profile flat
Lens illumination illuminative

# **IP-Rating**

Front protection IP65

# **Connection Method**

Terminal Screw terminal

# **Actuator**

Switching action Momentary
Housing material Plastic
Housing colour grey

# Switching element

max. number of switching 3

elements

# Illumination

LED colour red

# **Function**

Illuminated pushbutton

eao

Stand: 20.05.2024

# EAO – Your Expert Partner for **Human Machine Interfaces**

# 704.030.2 - Illuminated pushbutton actuator

# **Dimensions**



X = Screw terminal

# **Mounting cut-outs**



PIT = Push-in terminal

# Wiring diagram



# **Additional information**

Frontring with protective cover to be mounted with a torque of 40 Ncm onto actuator

Max. 3 switching elements can be clipped on

# Legend

Switching action: B = Momentary