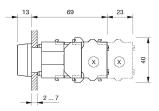

er from your current configuration.

# Mounting

### **Front**

Front shape round
Front dimension Ø 29 mm
Front bezel colour grey
Front bezel material Plastic

# Other Attributes

Weight 0.056 kg

# Operating-/Indication part

Lens optics transparent
Lens material Plastic
Lens colour red
Lens profile flat
Lens illumination illuminative

# **IP-Rating**

Front protection IP65

# **Connection Method**

Terminal Screw terminal

# **Actuator**

Switching action Momentary
Housing material Plastic
Housing colour grey

# Switching element

max. number of switching 3

elements

# Illumination

LED colour red

# **Function**

Illuminated pushbutton

eao

Stand: 20.05.2024

# EAO – Your Expert Partner for **Human Machine Interfaces**

# 704.030.2 - Illuminated pushbutton actuator

# **Dimensions**



X = Screw terminal

# **Mounting cut-outs**



PIT = Push-in terminal

# Wiring diagram



# **Additional information**

Frontring with protective cover to be mounted with a torque of 40 Ncm onto actuator

Max. 3 switching elements can be clipped on

# Legend

Switching action: B = Momentary