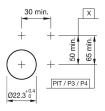

### **Front**

Front shape round
Front dimension Ø 29 mm
Front bezel colour grey
Front bezel material Plastic

# Other Attributes

Weight 0.056 kg

# Operating-/Indication part

Lens optics transparent
Lens material Plastic
Lens colour red
Lens profile flat
Lens illumination illuminative

# **IP-Rating**

Front protection IP65

# **Connection Method**

Terminal Screw terminal

# **Actuator**

Switching action Momentary
Housing material Plastic
Housing colour grey

# Switching element

max. number of switching 3

elements

# Illumination

LED colour red

# **Function**

Illuminated pushbutton

eao

Stand: 20.05.2024

# EAO – Your Expert Partner for **Human Machine Interfaces**

# 704.030.2 - Illuminated pushbutton actuator

# **Dimensions**



X = Screw terminal

# **Mounting cut-outs**



PIT = Push-in terminal

# Wiring diagram



# **Additional information**

Frontring with protective cover to be mounted with a torque of 40 Ncm onto actuator

Max. 3 switching elements can be clipped on

# Legend

Switching action: B = Momentary