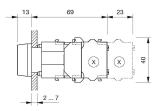

## **Dimensions**

X = Screw terminal

# **Mounting cut-outs**

PIT = Push-in terminal