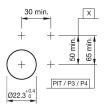

g

#### **Front**

Front shape round
Front dimension Ø 29 mm
Front bezel colour black
Front bezel material Plastic

#### Other Attributes

Weight 0.056 kg

# Operating-/Indication part

Lens optics transparent
Lens material Plastic
Lens colour blue
Lens profile flat
Lens illumination illuminative

## **IP-Rating**

Front protection IP65

# **Connection Method**

Terminal Screw terminal

#### **Actuator**

Switching action Momentary
Housing material Plastic
Housing colour grey

#### Switching element

max. number of switching 3

elements

# Illumination

LED colour blue

#### **Function**

Illuminated pushbutton

eao

# EAO – Your Expert Partner for **Human Machine Interfaces**

# 704.029.6 - Illuminated pushbutton actuator

## **Dimensions**



X = Screw terminal

# **Mounting cut-outs**



PIT = Push-in terminal

## Wiring diagram



#### **Additional information**

Frontring with protective cover to be mounted with a torque of 40 Ncm onto actuator

Max. 3 switching elements can be clipped on

#### Legend

Switching action: B = Momentary