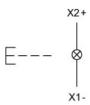

mension Ø 29 mm
Front bezel colour black
Front bezel material Plastic

#### Other Attributes

Weight 0.056 kg

# Operating-/Indication part

Lens optics transparent
Lens material Plastic
Lens colour blue
Lens profile flat
Lens illumination illuminative

## **IP-Rating**

Front protection IP65

# **Connection Method**

Terminal Screw terminal

#### **Actuator**

Switching action Momentary
Housing material Plastic
Housing colour grey

#### Switching element

max. number of switching 3

elements

# Illumination

LED colour blue

#### **Function**

Illuminated pushbutton

eao

# EAO – Your Expert Partner for **Human Machine Interfaces**

# 704.029.6 - Illuminated pushbutton actuator

## **Dimensions**



X = Screw terminal

# **Mounting cut-outs**



PIT = Push-in terminal

## Wiring diagram



#### **Additional information**

Frontring with protective cover to be mounted with a torque of 40 Ncm onto actuator

Max. 3 switching elements can be clipped on

#### Legend

Switching action: B = Momentary