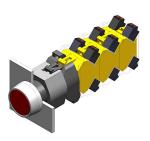

# 704.029.6 - Illuminated pushbutton actuator

Attention: The preview is based on a sample product. This can differ from your current configuration.

#### **Function**

Illuminated pushbutton

eao

#### **Actuator**

Switching action Momentary
Housing material Plastic
Housing colour grey

#### Switching element

max. number of switching 3

elements