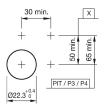

Front shape round
Front dimension Ø 29 mm
Front bezel colour black
Front bezel material Plastic

#### Other Attributes

Weight 0.056 kg

# Operating-/Indication part

Lens optics transparent
Lens material Plastic
Lens colour green
Lens profile flat
Lens illumination illuminative

# **IP-Rating**

Front protection IP65

# **Connection Method**

Terminal Screw terminal

#### **Actuator**

Switching action Momentary
Housing material Plastic
Housing colour grey

#### Switching element

max. number of switching

elements

# Illumination

LED colour green

#### **Function**

Illuminated pushbutton

e a o

Stand: 20.05.2024

# EAO – Your Expert Partner for **Human Machine Interfaces**

# 704.029.5 - Illuminated pushbutton actuator

# **Dimensions**



X = Screw terminal

# **Mounting cut-outs**



PIT = Push-in terminal

# Wiring diagram



#### **Additional information**

Frontring with protective cover to be mounted with a torque of 40 Ncm onto actuator

Max. 3 switching elements can be clipped on

#### Legend

Switching action: B = Momentary