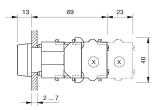

ent configuration.

#### Mounting

#### Front

Front shape round
Front dimension Ø 29 mm
Front bezel colour black
Front bezel material Plastic

#### Other Attributes

Weight 0.056 kg

# Operating-/Indication part

Lens optics transparent
Lens material Plastic
Lens colour green
Lens profile flat
Lens illumination illuminative

# **IP-Rating**

Front protection IP65

# **Connection Method**

Terminal Screw terminal

#### **Actuator**

Switching action Momentary
Housing material Plastic
Housing colour grey

#### Switching element

max. number of switching

elements

# Illumination

LED colour green

#### **Function**

Illuminated pushbutton

e a o

Stand: 20.05.2024

# EAO – Your Expert Partner for **Human Machine Interfaces**

# 704.029.5 - Illuminated pushbutton actuator

# **Dimensions**



X = Screw terminal

# **Mounting cut-outs**



PIT = Push-in terminal

# Wiring diagram



#### **Additional information**

Frontring with protective cover to be mounted with a torque of 40 Ncm onto actuator

Max. 3 switching elements can be clipped on

#### Legend

Switching action: B = Momentary