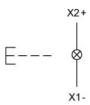

ont bezel colour black
Front bezel material Plastic

#### Other Attributes

Weight 0.056 kg

# Operating-/Indication part

Lens optics transparent
Lens material Plastic
Lens colour green
Lens profile flat
Lens illumination illuminative

# **IP-Rating**

Front protection IP65

# **Connection Method**

Terminal Screw terminal

#### **Actuator**

Switching action Momentary
Housing material Plastic
Housing colour grey

#### Switching element

max. number of switching

elements

# Illumination

LED colour green

#### **Function**

Illuminated pushbutton

e a o

Stand: 20.05.2024

# EAO – Your Expert Partner for **Human Machine Interfaces**

# 704.029.5 - Illuminated pushbutton actuator

# **Dimensions**



X = Screw terminal

# **Mounting cut-outs**



PIT = Push-in terminal

# Wiring diagram



#### **Additional information**

Frontring with protective cover to be mounted with a torque of 40 Ncm onto actuator

Max. 3 switching elements can be clipped on

#### Legend

Switching action: B = Momentary