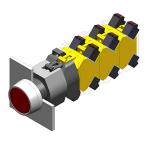

# 704.029.5 - Illuminated pushbutton actuator

Attention: The preview is based on a sample product. This can differ from your current configuration.

#### **Function**

Illuminated pushbutton

e a o

Stand: 20.05.2024