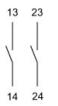

# EAO – Your Expert Partner for Human Machine Interfaces

### 704.917.3 - Switching element for emergency-stop switch

# 704.917.3 - Switching element for emergency-stop switch



Attention: The preview is based on a sample product. This can differ from your current configuration.

#### Other Attributes Weight

#### 0,026 kg

Connection Method

#### Switching element

Switching voltage Switching current Contact material Switching system Contacts Push-in Terminal

250 V AC 6 A

Slow-make switching element 2 NO



# EAO – Your Expert Partner for Human Machine Interfaces

## 704.917.3 - Switching element for emergency-stop switch

### Dimensions



PIT = Push-in terminal

### Wiring diagram