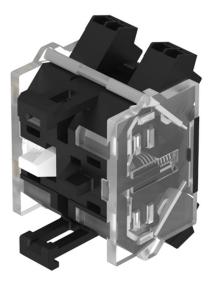

# 704.917.3 - Switching element for emergency-stop switch

Attention: The preview is based on a sample product. This can differ from your current configuration.

#### Switching element

Switching voltage Switching current Contact material Switching system Contacts Push-in Terminal

250 V AC 6 A

Slow-make switching element 2 NO