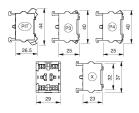

# EAO – Your Expert Partner for Human Machine Interfaces

### 704.917.3 - Switching element for emergency-stop switch

# 704.917.3 - Switching element for emergency-stop switch



Attention: The preview is based on a sample product. This can differ from your current configuration.

#### Other Attributes Weight

#### 0,026 kg

Connection Method

#### Switching element

Switching voltage Switching current Contact material Switching system Contacts Push-in Terminal

250 V AC 6 A

Slow-make switching element 2 NO



# EAO – Your Expert Partner for Human Machine Interfaces

## 704.917.3 - Switching element for emergency-stop switch

### Dimensions



PIT = Push-in terminal

### Wiring diagram