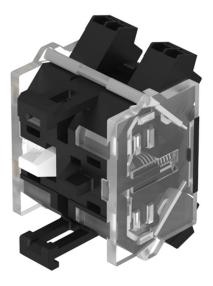

# 704.917.2 - Switching element for emergency-stop switch

Attention: The preview is based on a sample product. This can differ from your current configuration.

#### Switching element

Switching voltage Switching current Contact material Switching system Contacts Push-in Terminal

250 V AC 6 A

Slow-make switching element 1 NC