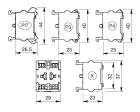

# EAO – Your Expert Partner for Human Machine Interfaces

### 704.917.2 - Switching element for emergency-stop switch

# 704.917.2 - Switching element for emergency-stop switch



Attention: The preview is based on a sample product. This can differ from your current configuration.

#### Other Attributes Weight

#### 0,019 kg

Connection Method Terminal

#### Switching element

Switching voltage Switching current Contact material Switching system Contacts Push-in Terminal

250 V AC 6 A

Slow-make switching element 1 NC



# EAO – Your Expert Partner for Human Machine Interfaces

### 704.917.2 - Switching element for emergency-stop switch

#### Dimensions



PIT = Push-in terminal

#### Wiring diagram