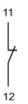

# EAO – Your Expert Partner for Human Machine Interfaces

### 704.917.2 - Switching element for emergency-stop switch

# 704.917.2 - Switching element for emergency-stop switch



Attention: The preview is based on a sample product. This can differ from your current configuration.

#### Other Attributes Weight

#### 0,019 kg

Connection Method Terminal

#### Switching element

Switching voltage Switching current Contact material Switching system Contacts Push-in Terminal

250 V AC 6 A

Slow-make switching element 1 NC



# EAO – Your Expert Partner for Human Machine Interfaces

### 704.917.2 - Switching element for emergency-stop switch

#### Dimensions



PIT = Push-in terminal

#### Wiring diagram