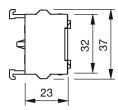

## EAO – Your Expert Partner for **Human Machine Interfaces**

### 704.900.5 - Switching element

### 704.900.5 - Switching element



Attention: The preview is based on a sample product. This can differ from your current configuration.

#### **Other Attributes**

Weight 0,028 kg

### **Connection Method**

Terminal Screw terminal

### Switching element

Contacts

Switching voltage 500 V AC Switching current 10 A

Switching system Snap-action switching element Contact material

Silver 1 NC + 1 NO

eao 🔳

# EAO – Your Expert Partner for **Human Machine Interfaces**

## 704.900.5 - Switching element

### **Dimensions**





### Wiring diagram



#### **Additional information**

For the third switching element the terminal marking insert is to be ordered separately