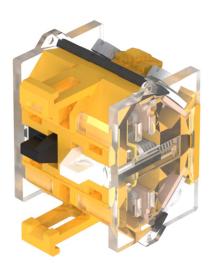

### 704.900.5 - Switching element

### 704.900.5 - Switching element

Attention: The preview is based on a sample product. This can differ from your current configuration.

### Switching element

Contacts

Switching voltage 500 V AC Switching current 10 A

Switching system Snap-action switching element Contact material

Silver 1 NC + 1 NO

eao 🔳