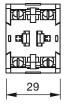

## EAO – Your Expert Partner for **Human Machine Interfaces**

### 704.900.5 - Switching element

### 704.900.5 - Switching element



Attention: The preview is based on a sample product. This can differ from your current configuration.

#### **Other Attributes**

Weight 0,028 kg

### **Connection Method**

Terminal Screw terminal

### Switching element

Contacts

Switching voltage 500 V AC Switching current 10 A

Switching system Snap-action switching element Contact material

Silver 1 NC + 1 NO

eao 🔳

# EAO – Your Expert Partner for **Human Machine Interfaces**

## 704.900.5 - Switching element

### **Dimensions**





### Wiring diagram



#### **Additional information**

For the third switching element the terminal marking insert is to be ordered separately