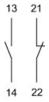

## EAO – Your Expert Partner for **Human Machine Interfaces**

### 704.900.5 - Switching element

### 704.900.5 - Switching element



Attention: The preview is based on a sample product. This can differ from your current configuration.

#### **Other Attributes**

Weight 0,028 kg

### **Connection Method**

Terminal Screw terminal

### Switching element

Contacts

Switching voltage 500 V AC Switching current 10 A

Switching system Snap-action switching element Contact material

Silver 1 NC + 1 NO

eao 🔳

# EAO – Your Expert Partner for **Human Machine Interfaces**

## 704.900.5 - Switching element

### **Dimensions**





### Wiring diagram



#### **Additional information**

For the third switching element the terminal marking insert is to be ordered separately