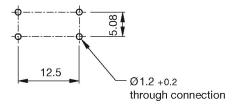

# EAO – Your Expert Partner for **Human Machine Interfaces**

# 70-201.0 - Switching element without illumination

## 70-201.0 - Switching element without illumination



Attention: The preview is based on a sample product. This can differ from your current configuration.

### **Other Attributes**

Weight 0,001 kg

## **Connection Method**

Terminal PCB

#### **Actuator**

Switching action Momentary

# Switching element

Contact material

Switching system Short-travel element

Contacts 1 NO

Switching voltage 42 V AC/DC Switching current 0.1 A

#### **Function**

Pushbutton

e a o

# EAO – Your Expert Partner for **Human Machine Interfaces**

# 70-201.0 - Switching element without illumination

## **Dimensions**



# Wiring diagram



# **Component layout**



## **Additional information**

with spacing cap
Dimensions with fitted spacing cap see details «Spacing cap»

# Legend

Contacts: NO = Normally open Switching action: B = Momentary

eao 🔳