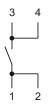

# Wiring diagram

# Legend

Contacts: NO = Normally open Switching action: B = Momentary

eao 🔳