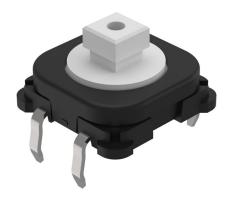

## 70-201.0 - Switching element without illumination

Attention: The preview is based on a sample product. This can differ from your current configuration.

#### **Function**

Pushbutton

e a o