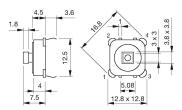

# EAO – Your Expert Partner for **Human Machine Interfaces**

# 70-201.0 - Switching element without illumination

## 70-201.0 - Switching element without illumination



Attention: The preview is based on a sample product. This can differ from your current configuration.

### **Other Attributes**

Weight 0,001 kg

## **Connection Method**

Terminal PCB

#### **Actuator**

Switching action Momentary

# Switching element

Contact material

Switching system Short-travel element

Contacts 1 NO

Switching voltage 42 V AC/DC Switching current 0.1 A

#### **Function**

Pushbutton

e a o

# EAO – Your Expert Partner for **Human Machine Interfaces**

# 70-201.0 - Switching element without illumination

## **Dimensions**



# Wiring diagram



# **Component layout**



## **Additional information**

with spacing cap
Dimensions with fitted spacing cap see details «Spacing cap»

# Legend

Contacts: NO = Normally open Switching action: B = Momentary

eao 🔳