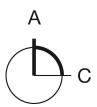

on.

Mounting

Front

Front dimension Ø 18 mm Front shape round

**Other Attributes** 

Weight 0,006 kg

Operating-/Indication part

Switching angle 90° right

Lever illumination

Lever shape short Lever material Plastic

**IP-Rating** 

Front protection IP65

**Connection Method** 

Terminal Solder

Actuator

Switching action Rest - Maintain

Switching element

Rotary positions 2

Switching system Snap-action switching element

Contacts 2 NC + 2 NO

Switching current 5 A

Contact material gold-plated silver Switching voltage 250 V AC

e a o

# EAO – Your Expert Partner for **Human Machine Interfaces**

## 52-272.0252 - Selector switch 2 positions

#### **Dimensions**



H = Universal terminal 2.0 x 0.5 mm

#### **Mounting cut-outs**



#### Wiring diagram



#### **Switching positions**



#### **Additional information**

illuminative

#### Legend

Contacts: NC = Normally closed, NO = Normally open Switching action: A = Rest, C = Maintained