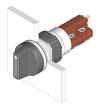

#### 52-272.0252 - Selector switch 2 positions

Attention: The preview is based on a sample product. This can differ from your current configuration.

Mounting

Front

Front dimension Ø 18 mm Front shape round