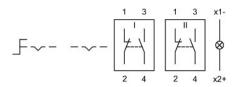

#### Wiring diagram

#### Legend

Contacts: NC = Normally closed, NO = Normally open Switching action: A = Rest, C = Maintained