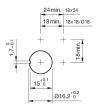

product. This can differ from your current configuration.

Mounting

Front

Front dimension Ø 18 mm Front shape round

**Other Attributes** 

Weight 0,006 kg

Operating-/Indication part

Switching angle 90° right

Lever illumination

Lever shape short Lever material Plastic

**IP-Rating** 

Front protection IP65

**Connection Method** 

Terminal Solder

Actuator

Switching action Rest - Maintain

Switching element

Rotary positions 2

Switching system Snap-action switching element

Contacts 2 NC + 2 NO

Switching current 5 A

Contact material gold-plated silver Switching voltage 250 V AC

e a o

# EAO – Your Expert Partner for **Human Machine Interfaces**

## 52-272.0252 - Selector switch 2 positions

#### **Dimensions**



H = Universal terminal 2.0 x 0.5 mm

#### **Mounting cut-outs**



#### Wiring diagram



#### **Switching positions**



#### **Additional information**

illuminative

#### Legend

Contacts: NC = Normally closed, NO = Normally open Switching action: A = Rest, C = Maintained