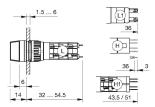

#### **Dimensions**

H = Universal terminal 2.0 x 0.5 mm

#### **Mounting cut-outs**