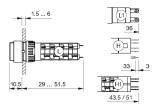

m your current configuration.

Mounting

Mounting cut-out Ø 16 mm Design raised

Front

Front shape rectangular
Front dimension 18 mm x 24 mm

Front bezel colour black
Front bezel material Plastic

Other Attributes

Weight 0,010 kg

Operating-/Indication part

Lens illumination illuminative

**IP-Rating** 

Front protection IP40

**Connection Method** 

Terminal Solder

**Actuator** 

Switching action Maintained
Housing colour black
Housing material Plastic

Switching element

Switching system Snap-action switching element

Contacts 3 NC + 3 NO

Switching current 5 A

Contact material

Switching voltage 250 V AC

**Function** 

Illuminated pushbutton

eao 🔳

# EAO – Your Expert Partner for **Human Machine Interfaces**

## 31-263.0252 - Illuminated pushbutton actuator

#### **Dimensions**



H = Universal terminal 2.0 x 0.5 mm

### **Mounting cut-outs**



## Wiring diagram



## Legend

Contacts: NC = Normally closed, NO = Normally open Switching action: <math>C = Maintained

Stand: 18.05.2024