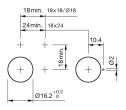

Design raised

Front

Front shape rectangular
Front dimension 18 mm x 24 mm

Front bezel colour black
Front bezel material Plastic

Other Attributes

Weight 0,010 kg

Operating-/Indication part

Lens illumination illuminative

**IP-Rating** 

Front protection IP40

**Connection Method** 

Terminal Solder

**Actuator** 

Switching action Maintained
Housing colour black
Housing material Plastic

Switching element

Switching system Snap-action switching element

Contacts 3 NC + 3 NO

Switching current 5 A

Contact material

Switching voltage 250 V AC

**Function** 

Illuminated pushbutton

eao 🔳

# EAO – Your Expert Partner for **Human Machine Interfaces**

## 31-263.0252 - Illuminated pushbutton actuator

#### **Dimensions**



H = Universal terminal 2.0 x 0.5 mm

### **Mounting cut-outs**



## Wiring diagram



## Legend

Contacts: NC = Normally closed, NO = Normally open Switching action: <math>C = Maintained

Stand: 18.05.2024