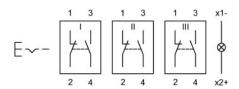

## Wiring diagram

## Legend

Contacts: NC = Normally closed, NO = Normally open Switching action: <math>C = Maintained

Stand: 18.05.2024