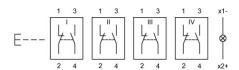

## Wiring diagram

## Legend

Contacts: NC = Normally closed, NO = Normally open Switching action: B = Momentary

Stand: 20.05.2024