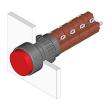

## 31-134.0252 - Illuminated pushbutton actuator

### 31-134.0252 - Illuminated pushbutton actuator

Attention: The preview is based on a sample product. This can differ from your current configuration.

Mounting

**Front** 

Front shape round
Front dimension Ø 18 mm
Front bezel colour black
Front bezel material Plastic

**Actuator** 

Switching action Momentary
Housing colour black
Housing material Plastic

Switching element

Switching system Snap-action switching element

5 A

Contacts 4 NC + 4 NO

Switching current

Contact material

Switching voltage 250 V AC

**Function** 

Illuminated pushbutton

e a o