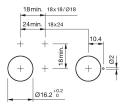

figuration.

Mounting

**Front** 

Front shape round
Front dimension Ø 18 mm
Front bezel colour black
Front bezel material Plastic

Other Attributes

Weight 0,012 kg

Operating-/Indication part

Lens illumination illuminative

**IP-Rating** 

Front protection IP40

**Connection Method** 

Terminal Solder

**Actuator** 

Switching action Momentary
Housing colour black
Housing material Plastic

Switching element

Switching system Snap-action switching element

5 A

Contacts 4 NC + 4 NO

Switching current

Contact material

Switching voltage 250 V AC

**Function** 

Illuminated pushbutton

e a o

# EAO – Your Expert Partner for **Human Machine Interfaces**

## 31-134.0252 - Illuminated pushbutton actuator

#### **Dimensions**



H = Universal terminal 2.0 x 0.5 mm

### **Mounting cut-outs**



## Wiring diagram



## Legend

Contacts: NC = Normally closed, NO = Normally open Switching action: B = Momentary

Stand: 20.05.2024