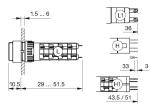

s based on a sample product. This can differ from your current configuration.

Mounting

**Front** 

Front shape round
Front dimension Ø 18 mm
Front bezel colour black
Front bezel material Plastic

Other Attributes

Weight 0,012 kg

Operating-/Indication part

Lens illumination illuminative

**IP-Rating** 

Front protection IP40

**Connection Method** 

Terminal Solder

**Actuator** 

Switching action Momentary
Housing colour black
Housing material Plastic

Switching element

Switching system Snap-action switching element

5 A

Contacts 4 NC + 4 NO

Switching current

Contact material

Switching voltage 250 V AC

**Function** 

Illuminated pushbutton

e a o

# EAO – Your Expert Partner for **Human Machine Interfaces**

## 31-134.0252 - Illuminated pushbutton actuator

#### **Dimensions**



H = Universal terminal 2.0 x 0.5 mm

### **Mounting cut-outs**



## Wiring diagram



## Legend

Contacts: NC = Normally closed, NO = Normally open Switching action: B = Momentary

Stand: 20.05.2024