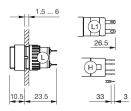

# EAO – Your Expert Partner for Human Machine Interfaces

### 31-051.006 - Indicator actuator

#### 31-051.006 - Indicator actuator



Attention: The preview is based on a sample product. This can differ from your current configuration.

Mounting Mounting cut-out Design

**Front** Front dimension Front shape

Other Attributes Weight

IP-Rating Front protection

Function Indicator

Connection Method Terminal raised

Ø 16 mm

18 mm x 18 mm square

0,005 kg

IP40

Universal 2.0 x 0.5 mm

eao

# EAO – Your Expert Partner for Human Machine Interfaces

31-051.006 - Indicator actuator

#### Dimensions



H = Universal terminal 2.0 x 0.5 mm

#### Mounting cut-outs



#### Wiring diagram



### **Component layout**