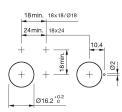

# EAO – Your Expert Partner for Human Machine Interfaces

### 31-051.006 - Indicator actuator

#### 31-051.006 - Indicator actuator



Attention: The preview is based on a sample product. This can differ from your current configuration.

Mounting Mounting cut-out Design

**Front** Front dimension Front shape

Other Attributes Weight

IP-Rating Front protection

Function Indicator

Connection Method Terminal raised

Ø 16 mm

18 mm x 18 mm square

0,005 kg

IP40

Universal 2.0 x 0.5 mm

eao

# EAO – Your Expert Partner for Human Machine Interfaces

31-051.006 - Indicator actuator

#### Dimensions



H = Universal terminal 2.0 x 0.5 mm

#### Mounting cut-outs



#### Wiring diagram



### **Component layout**