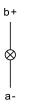

# EAO – Your Expert Partner for Human Machine Interfaces

### 31-051.006 - Indicator actuator

#### 31-051.006 - Indicator actuator



Attention: The preview is based on a sample product. This can differ from your current configuration.

Mounting Mounting cut-out Design

**Front** Front dimension Front shape

Other Attributes Weight

IP-Rating Front protection

Function Indicator

Connection Method Terminal raised

Ø 16 mm

18 mm x 18 mm square

0,005 kg

IP40

Universal 2.0 x 0.5 mm

eao

# EAO – Your Expert Partner for Human Machine Interfaces

31-051.006 - Indicator actuator

#### Dimensions



H = Universal terminal 2.0 x 0.5 mm

#### Mounting cut-outs



#### Wiring diagram



### **Component layout**