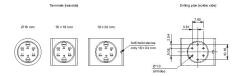

# EAO – Your Expert Partner for Human Machine Interfaces

### 31-051.006 - Indicator actuator

#### 31-051.006 - Indicator actuator



Attention: The preview is based on a sample product. This can differ from your current configuration.

Mounting Mounting cut-out Design

**Front** Front dimension Front shape

Other Attributes Weight

IP-Rating Front protection

Function Indicator

Connection Method Terminal raised

Ø 16 mm

18 mm x 18 mm square

0,005 kg

IP40

Universal 2.0 x 0.5 mm

eao

# EAO – Your Expert Partner for Human Machine Interfaces

31-051.006 - Indicator actuator

#### Dimensions



H = Universal terminal 2.0 x 0.5 mm

#### Mounting cut-outs



#### Wiring diagram



### **Component layout**