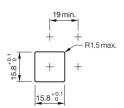

-288.035 - Pushbutton square - Actuator

### 18-288.035 - Pushbutton square - Actuator



Attention: The preview is based on a sample product. This can differ from your current configuration.

#### Attribute

Design Front dimension Front form IP front protection Contacts Contact material Front bezel colour Front bezel material Housing colour Housing material Lens illumination Switching action Switching current Switching system Switching voltage Terminal Weight

flush 19 mm x 19 mm square IP40 1 NC Gold Black Plastic Black Plastic illuminative Maintained 0.1 A Snap-action switching element 42 V Soldering terminal 0.002 kg

### Function

Pushbutton



# EAO – Your Expert Partner for Human Machine Interfaces

# 18-288.035 - Pushbutton square - Actuator

## Dimensions



## Mounting cut-outs



## **Component layouts**



## Wiring diagrams



#### Additional information

+/- terminals are not connected Contacts: NC = Normally closed, NO = Normally open Contacts: NC = Normally closed