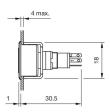

Machine Interfaces

# 18-288.035 - Pushbutton square - Actuator

### 18-288.035 - Pushbutton square - Actuator



Attention: The preview is based on a sample product. This can differ from your current configuration.

#### Attribute

Design Front dimension Front form IP front protection Contacts Contact material Front bezel colour Front bezel material Housing colour Housing material Lens illumination Switching action Switching current Switching system Switching voltage Terminal Weight

flush 19 mm x 19 mm square IP40 1 NC Gold Black Plastic Black Plastic illuminative Maintained 0.1 A Snap-action switching element 42 V Soldering terminal 0.002 kg

### Function

Pushbutton



# EAO – Your Expert Partner for Human Machine Interfaces

# 18-288.035 - Pushbutton square - Actuator

## Dimensions



## Mounting cut-outs



## **Component layouts**



## Wiring diagrams



#### Additional information

+/- terminals are not connected Contacts: NC = Normally closed, NO = Normally open Contacts: NC = Normally closed