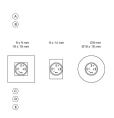

- Actuator

### 18-288.035 - Pushbutton square - Actuator



Attention: The preview is based on a sample product. This can differ from your current configuration.

#### Attribute

Design Front dimension Front form IP front protection Contacts Contact material Front bezel colour Front bezel material Housing colour Housing material Lens illumination Switching action Switching current Switching system Switching voltage Terminal Weight

flush 19 mm x 19 mm square IP40 1 NC Gold Black Plastic Black Plastic illuminative Maintained 0.1 A Snap-action switching element 42 V Soldering terminal 0.002 kg

### Function

Pushbutton



# EAO – Your Expert Partner for Human Machine Interfaces

# 18-288.035 - Pushbutton square - Actuator

## Dimensions



## Mounting cut-outs



## **Component layouts**



## Wiring diagrams



#### Additional information

+/- terminals are not connected Contacts: NC = Normally closed, NO = Normally open Contacts: NC = Normally closed