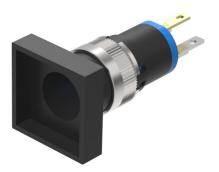

### 18-288.035 - Pushbutton square - Actuator

Attention: The preview is based on a sample product. This can differ from your current configuration.

flush 19 mm x 19 mm square IP40 1 NC Gold Black Plastic Black Plastic illuminative Maintained 0.1 A Snap-action switching element 42 V Soldering terminal 0.002 kg