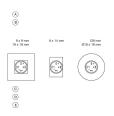

ctuator



Attention: The preview is based on a sample product. This can differ from your current configuration.

#### Attribute

Design Front dimension Front form IP front protection Mounting cut-out Contacts Contact material Front bezel colour Front bezel material Housing colour Housing material Lens illumination Switching action Switching current Switching system Switching voltage Terminal Weight Switching rating

raised 9 mm x 9 mm square IP40 Ø8mm 1 NC Gold Black Plastic Black Plastic illuminative Maintained 0.1 A Snap-action switching element 42 V Soldering terminal 0.002 kg 42 V @ 0,1 A

#### Function

Pushbutton



# EAO – Your Expert Partner for Human Machine Interfaces

# 18-258.035 - Pushbutton square - Actuator

## Dimensions



## Mounting cut-outs



# **Component layouts**



## Wiring diagrams



## Additional information

+/- terminals are not connected Contacts: NC = Normally closed, NO = Normally open Contacts: NC = Normally closed +/- terminals are not connected