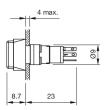

e - Actuator

## 18-258.035 - Pushbutton square - Actuator



Attention: The preview is based on a sample product. This can differ from your current configuration.

#### Attribute

Design Front dimension Front form IP front protection Mounting cut-out Contacts Contact material Front bezel colour Front bezel material Housing colour Housing material Lens illumination Switching action Switching current Switching system Switching voltage Terminal Weight Switching rating

raised 9 mm x 9 mm square IP40 Ø8mm 1 NC Gold Black Plastic Black Plastic illuminative Maintained 0.1 A Snap-action switching element 42 V Soldering terminal 0.002 kg 42 V @ 0,1 A

#### Function

Pushbutton



# EAO – Your Expert Partner for Human Machine Interfaces

# 18-258.035 - Pushbutton square - Actuator

## Dimensions



## Mounting cut-outs



# **Component layouts**



## Wiring diagrams



## Additional information

+/- terminals are not connected Contacts: NC = Normally closed, NO = Normally open Contacts: NC = Normally closed +/- terminals are not connected