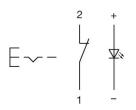

## Wiring diagrams

## Additional information

+/- terminals are not connected Contacts: NC = Normally closed, NO = Normally open Contacts: NC = Normally closed +/- terminals are not connected