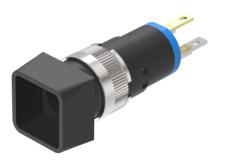

# 18-258.035 - Pushbutton square - Actuator

## 18-258.035 - Pushbutton square - Actuator

Attention: The preview is based on a sample product. This can differ from your current configuration.

#### Function

Pushbutton