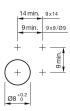

035 - Pushbutton square - Actuator



Attention: The preview is based on a sample product. This can differ from your current configuration.

#### Attribute

Design Front dimension Front form IP front protection Mounting cut-out Contacts Contact material Front bezel colour Front bezel material Housing colour Housing material Lens illumination Switching action Switching current Switching system Switching voltage Terminal Weight Switching rating

raised 9 mm x 9 mm square IP40 Ø8mm 1 NC Gold Black Plastic Black Plastic illuminative Maintained 0.1 A Snap-action switching element 42 V Soldering terminal 0.002 kg 42 V @ 0,1 A

#### Function

Pushbutton



# EAO – Your Expert Partner for Human Machine Interfaces

# 18-258.035 - Pushbutton square - Actuator

## Dimensions



## Mounting cut-outs



# **Component layouts**



## Wiring diagrams



## Additional information

+/- terminals are not connected Contacts: NC = Normally closed, NO = Normally open Contacts: NC = Normally closed +/- terminals are not connected