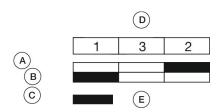

**Attribute**

Design raised Front dimension 58 mm x 30 mm Front form oval IP66, IP67, IP69K IP front protection Mounting cut-out Ø 22.5 mm Front bezel colour Sand grey Front bezel material Metal Housing colour Black Housing material Plastic Type of illumination illuminated 2nd Lens colour Red Lens colour Green/Red Lens illumination illuminative Lens material Plastic Lens optics opaque Lens shape flush Switching action Momentary

Switching system Slow-make switching element 0.043 kg

Weight

## **Schaltelement**

max. number of switching elements

### **Function**

Double pushbutton

4

eao 🔳

## EAO – Your Expert Partner for Human Machine Interfaces

## 45-2K31.36T0.000 - Illuminated double pushbutton - Actuator

## **Dimensions**



## **Mounting cut-outs**



### **Component layouts**



## Wiring diagrams



## **Additional information**

With illuminative centre window Mounting depth, incl. front plate, see chapter drawings With illuminative centre window