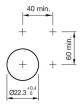

current configuration.

#### **Attribute**

Design raised Front dimension 58 mm x 30 mm Front form oval IP66, IP67, IP69K IP front protection Mounting cut-out Ø 22.5 mm Front bezel colour Sand grey Front bezel material Metal Housing colour Black Housing material Plastic Type of illumination illuminated 2nd Lens colour Red Lens colour Green/Red Lens illumination illuminative Lens material Plastic Lens optics opaque Lens shape flush Switching action Momentary

Switching system Slow-make switching element 0.043 kg

Weight

## **Schaltelement**

max. number of switching elements

### **Function**

Double pushbutton

4

eao 🔳

## EAO – Your Expert Partner for Human Machine Interfaces

## 45-2K31.36T0.000 - Illuminated double pushbutton - Actuator

## **Dimensions**



## **Mounting cut-outs**



### **Component layouts**



## Wiring diagrams



## **Additional information**

With illuminative centre window Mounting depth, incl. front plate, see chapter drawings With illuminative centre window