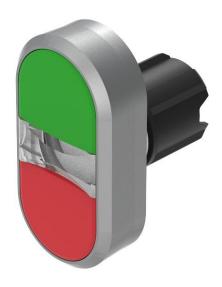

## 45-2K31.36T0.000 - Illuminated double pushbutton - Actuator

## 45-2K31.36T0.000 - Illuminated double pushbutton - Actuator

Attention: The preview is based on a sample product. This can differ from your current configuration.

#### **Attribute**

Design raised Front dimension 58 mm x 30 mm Front form oval IP66, IP67, IP69K IP front protection Mounting cut-out Ø 22.5 mm Front bezel colour Sand grey Front bezel material Metal Housing colour Black Housing material Plastic Type of illumination illuminated 2nd Lens colour Red Lens colour Green/Red Lens illumination illuminative Lens material Plastic Lens optics opaque Lens shape flush Switching action Momentary

### **Function**

Double pushbutton

4

eao 🔳