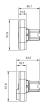

. This can differ from your current configuration.

#### **Attribute**

Design raised Front dimension 58 mm x 30 mm Front form oval IP66, IP67, IP69K IP front protection Mounting cut-out Ø 22.5 mm Front bezel colour Sand grey Front bezel material Metal Housing colour Black Housing material Plastic Type of illumination illuminated 2nd Lens colour Red Lens colour Green/Red Lens illumination illuminative Lens material Plastic Lens optics opaque Lens shape flush Switching action Momentary

Switching system Slow-make switching element 0.043 kg

Weight

## **Schaltelement**

max. number of switching elements

### **Function**

Double pushbutton

4

eao 🔳

## EAO – Your Expert Partner for Human Machine Interfaces

## 45-2K31.36T0.000 - Illuminated double pushbutton - Actuator

## **Dimensions**



## **Mounting cut-outs**



### **Component layouts**



## Wiring diagrams



## **Additional information**

With illuminative centre window Mounting depth, incl. front plate, see chapter drawings With illuminative centre window