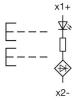

raised Front dimension 58 mm x 30 mm Front form oval IP66, IP67, IP69K IP front protection Mounting cut-out Ø 22.5 mm Front bezel colour Sand grey Front bezel material Metal Housing colour Black Housing material Plastic Type of illumination illuminated 2nd Lens colour Red Lens colour Green/Red Lens illumination illuminative Lens material Plastic Lens optics opaque Lens shape flush Switching action Momentary

Switching system Slow-make switching element 0.043 kg

Weight

## **Schaltelement**

max. number of switching elements

### **Function**

Double pushbutton

4

eao 🔳

## EAO – Your Expert Partner for Human Machine Interfaces

## 45-2K31.36T0.000 - Illuminated double pushbutton - Actuator

## **Dimensions**



## **Mounting cut-outs**



### **Component layouts**



## Wiring diagrams



## **Additional information**

With illuminative centre window Mounting depth, incl. front plate, see chapter drawings With illuminative centre window