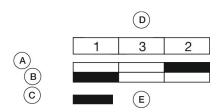

Design raised Front dimension 58 mm x 30 mm Front form oval IP66, IP67, IP69K IP front protection Mounting cut-out Ø 22.5 mm Front bezel colour Sand grey Front bezel material Metal Housing colour Black Housing material Plastic Type of illumination illuminated 2nd Lens colour Red 2nd Lens profile raised Green/ Red Lens colour Lens illumination illuminative Lens material Plastic Lens optics opaque Lens shape flush Switching action Momentary

Slow-make switching element Switching system 0.043 kg

Weight

# Schaltelement

max. number of switching elements

#### **Function**

Double pushbutton

eao 🔳

# EAO – Your Expert Partner for Human Machine Interfaces

# 45-2K31.35T0.000 - Illuminated double pushbutton - Actuator

# **Dimensions**



# **Mounting cut-outs**



### **Component layouts**



# Wiring diagrams



# **Additional information**

With illuminative centre window Mounting depth, incl. front plate, see chapter drawings With illuminative centre window