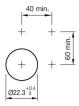

uration.

#### **Attribute**

Design raised Front dimension 58 mm x 30 mm Front form oval IP66, IP67, IP69K IP front protection Mounting cut-out Ø 22.5 mm Front bezel colour Sand grey Front bezel material Metal Housing colour Black Housing material Plastic Type of illumination illuminated 2nd Lens colour Red 2nd Lens profile raised Green/ Red Lens colour Lens illumination illuminative Lens material Plastic Lens optics opaque Lens shape flush Switching action Momentary

Slow-make switching element Switching system 0.043 kg

Weight

# Schaltelement

max. number of switching elements

#### **Function**

Double pushbutton

eao 🔳

# EAO – Your Expert Partner for Human Machine Interfaces

# 45-2K31.35T0.000 - Illuminated double pushbutton - Actuator

# **Dimensions**



# **Mounting cut-outs**



### **Component layouts**



# Wiring diagrams



# **Additional information**

With illuminative centre window Mounting depth, incl. front plate, see chapter drawings With illuminative centre window