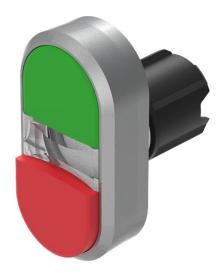

#### **Attribute**

Design raised Front dimension 58 mm x 30 mm Front form oval IP66, IP67, IP69K IP front protection Mounting cut-out Ø 22.5 mm Front bezel colour Sand grey Front bezel material Metal Housing colour Black Housing material Plastic Type of illumination illuminated 2nd Lens colour Red 2nd Lens profile raised Green/ Red Lens colour Lens illumination illuminative Lens material Plastic Lens optics opaque Lens shape flush Switching action Momentary

#### **Function**

Double pushbutton

eao 🔳