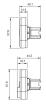

er from your current configuration.

#### **Attribute**

Design raised Front dimension 58 mm x 30 mm Front form oval IP66, IP67, IP69K IP front protection Mounting cut-out Ø 22.5 mm Front bezel colour Sand grey Front bezel material Metal Housing colour Black Housing material Plastic Type of illumination illuminated 2nd Lens colour Red 2nd Lens profile raised Green/ Red Lens colour Lens illumination illuminative Lens material Plastic Lens optics opaque Lens shape flush Switching action Momentary

Slow-make switching element Switching system 0.043 kg

Weight

# Schaltelement

max. number of switching elements

#### **Function**

Double pushbutton

eao 🔳

# EAO – Your Expert Partner for Human Machine Interfaces

# 45-2K31.35T0.000 - Illuminated double pushbutton - Actuator

# **Dimensions**



# **Mounting cut-outs**



### **Component layouts**



# Wiring diagrams



# **Additional information**

With illuminative centre window Mounting depth, incl. front plate, see chapter drawings With illuminative centre window