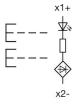

dimension 58 mm x 30 mm Front form oval IP66, IP67, IP69K IP front protection Mounting cut-out Ø 22.5 mm Front bezel colour Sand grey Front bezel material Metal Housing colour Black Housing material Plastic Type of illumination illuminated 2nd Lens colour Red 2nd Lens profile raised Green/ Red Lens colour Lens illumination illuminative Lens material Plastic Lens optics opaque Lens shape flush Switching action Momentary

Slow-make switching element Switching system 0.043 kg

Weight

# Schaltelement

max. number of switching elements

#### **Function**

Double pushbutton

eao 🔳

# EAO – Your Expert Partner for Human Machine Interfaces

# 45-2K31.35T0.000 - Illuminated double pushbutton - Actuator

# **Dimensions**



# **Mounting cut-outs**



### **Component layouts**



# Wiring diagrams



# **Additional information**

With illuminative centre window Mounting depth, incl. front plate, see chapter drawings With illuminative centre window