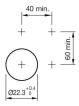

current configuration.

#### **Attribute**

Design raised Front dimension 58 mm x 30 mm Front form oval IP66, IP67, IP69K IP front protection Mounting cut-out Ø 22.5 mm Front bezel colour Black Plastic Front bezel material Housing colour Black Housing material Plastic Type of illumination illuminated 2nd Lens colour Red Lens colour Green/Red Lens illumination illuminative Lens material Plastic Lens optics opaque Lens shape flush Switching action Momentary

Switching system Slow-make switching element 0.025 kg

Weight

#### **Schaltelement**

max. number of switching

elements

## **Function**

Double pushbutton

4

eao 🔳

## EAO – Your Expert Partner for Human Machine Interfaces

## 45-2K31.16T0.000 - Illuminated double pushbutton - Actuator

## **Dimensions**



## **Mounting cut-outs**



## **Component layouts**



## Wiring diagrams



## **Additional information**

With illuminative centre window Mounting depth, incl. front plate, see chapter drawings With illuminative centre window