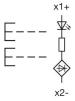

raised Front dimension 58 mm x 30 mm Front form oval IP66, IP67, IP69K IP front protection Mounting cut-out Ø 22.5 mm Front bezel colour Black Plastic Front bezel material Housing colour Black Housing material Plastic Type of illumination illuminated 2nd Lens colour Red Lens colour Green/Red Lens illumination illuminative Lens material Plastic Lens optics opaque Lens shape flush Switching action Momentary

Switching system Slow-make switching element 0.025 kg

Weight

#### **Schaltelement**

max. number of switching

elements

## **Function**

Double pushbutton

4

eao 🔳

## EAO – Your Expert Partner for Human Machine Interfaces

## 45-2K31.16T0.000 - Illuminated double pushbutton - Actuator

## **Dimensions**



## **Mounting cut-outs**



## **Component layouts**



## Wiring diagrams



## **Additional information**

With illuminative centre window Mounting depth, incl. front plate, see chapter drawings With illuminative centre window