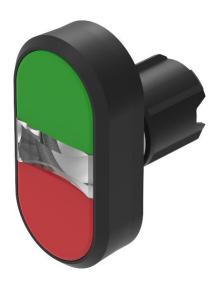

## 45-2K31.16T0.000 - Illuminated double pushbutton - Actuator

## 45-2K31.16T0.000 - Illuminated double pushbutton - Actuator

Attention: The preview is based on a sample product. This can differ from your current configuration.

#### **Attribute**

Design raised Front dimension 58 mm x 30 mm Front form oval IP66, IP67, IP69K IP front protection Mounting cut-out Ø 22.5 mm Front bezel colour Black Plastic Front bezel material Housing colour Black Housing material Plastic Type of illumination illuminated 2nd Lens colour Red Lens colour Green/Red Lens illumination illuminative Lens material Plastic Lens optics opaque Lens shape flush Switching action Momentary

## **Function**

Double pushbutton

4

eao 🔳