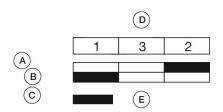

**Attribute**

Design raised Front dimension 58 mm x 30 mm Front form oval IP66, IP67, IP69K IP front protection Mounting cut-out Ø 22.5 mm Front bezel colour Black Plastic Front bezel material Housing colour Black Housing material Plastic Type of illumination illuminated 2nd Lens colour Red Lens colour Green/Red Lens illumination illuminative Lens material Plastic Lens optics opaque Lens shape flush Switching action Momentary

Switching system Slow-make switching element 0.025 kg

Weight

#### **Schaltelement**

max. number of switching

elements

## **Function**

Double pushbutton

4

eao 🔳

## EAO – Your Expert Partner for Human Machine Interfaces

## 45-2K31.16T0.000 - Illuminated double pushbutton - Actuator

## **Dimensions**



## **Mounting cut-outs**



## **Component layouts**



## Wiring diagrams



## **Additional information**

With illuminative centre window Mounting depth, incl. front plate, see chapter drawings With illuminative centre window