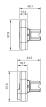

. This can differ from your current configuration.

#### **Attribute**

Design raised Front dimension 58 mm x 30 mm Front form oval IP66, IP67, IP69K IP front protection Mounting cut-out Ø 22.5 mm Front bezel colour Black Plastic Front bezel material Housing colour Black Housing material Plastic Type of illumination illuminated 2nd Lens colour Red Lens colour Green/Red Lens illumination illuminative Lens material Plastic Lens optics opaque Lens shape flush Switching action Momentary

Switching system Slow-make switching element 0.025 kg

Weight

#### **Schaltelement**

max. number of switching

elements

## **Function**

Double pushbutton

4

eao 🔳

## EAO – Your Expert Partner for Human Machine Interfaces

## 45-2K31.16T0.000 - Illuminated double pushbutton - Actuator

## **Dimensions**



## **Mounting cut-outs**



## **Component layouts**



## Wiring diagrams



## **Additional information**

With illuminative centre window Mounting depth, incl. front plate, see chapter drawings With illuminative centre window