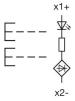

30 mm Front form oval IP66, IP67, IP69K IP front protection Mounting cut-out Ø 22.5 mm Front bezel colour Black Front bezel material Plastic Housing colour Black Housing material Plastic Type of illumination illuminated 2nd Lens colour Red 2nd Lens profile raised Green/ Red Lens colour Lens illumination illuminative Lens material Plastic Lens optics opaque Lens shape flush Switching action Momentary

Slow-make switching element Switching system 0.025 kg

Weight

### Schaltelement

max. number of switching elements

#### **Function**

Double pushbutton

eao 🔳

Stand: 17.05.2024

# EAO – Your Expert Partner for Human Machine Interfaces

# 45-2K31.15T0.000 - Illuminated double pushbutton - Actuator

# **Dimensions**



# **Mounting cut-outs**



# **Component layouts**



# Wiring diagrams



# **Additional information**

With illuminative centre window Mounting depth, incl. front plate, see chapter drawings With illuminative centre window