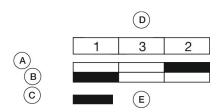

ont dimension 58 mm x 30 mm Front form oval IP66, IP67, IP69K IP front protection Mounting cut-out Ø 22.5 mm Front bezel colour Black Front bezel material Plastic Housing colour Black Housing material Plastic Type of illumination illuminated 2nd Lens colour Red 2nd Lens profile raised Green/ Red Lens colour Lens illumination illuminative Lens material Plastic Lens optics opaque Lens shape flush Switching action Momentary

Slow-make switching element Switching system 0.025 kg

Weight

### Schaltelement

max. number of switching elements

#### **Function**

Double pushbutton

eao 🔳

Stand: 17.05.2024

# EAO – Your Expert Partner for Human Machine Interfaces

# 45-2K31.15T0.000 - Illuminated double pushbutton - Actuator

# **Dimensions**



# **Mounting cut-outs**



# **Component layouts**



# Wiring diagrams



# **Additional information**

With illuminative centre window Mounting depth, incl. front plate, see chapter drawings With illuminative centre window