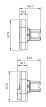

t configuration.

#### **Attribute**

Design raised Front dimension 58 mm x 30 mm Front form oval IP66, IP67, IP69K IP front protection Mounting cut-out Ø 22.5 mm Front bezel colour Black Front bezel material Plastic Housing colour Black Housing material Plastic Type of illumination illuminated 2nd Lens colour Red 2nd Lens profile raised Green/ Red Lens colour Lens illumination illuminative Lens material Plastic Lens optics opaque Lens shape flush Switching action Momentary

Slow-make switching element Switching system 0.025 kg

Weight

### Schaltelement

max. number of switching elements

#### **Function**

Double pushbutton

eao 🔳

Stand: 17.05.2024

# EAO – Your Expert Partner for Human Machine Interfaces

# 45-2K31.15T0.000 - Illuminated double pushbutton - Actuator

# **Dimensions**



# **Mounting cut-outs**



# **Component layouts**



# Wiring diagrams



# **Additional information**

With illuminative centre window Mounting depth, incl. front plate, see chapter drawings With illuminative centre window