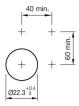

tribute**

Design raised Front dimension 58 mm x 30 mm Front form oval IP66, IP67, IP69K IP front protection Mounting cut-out Ø 22.5 mm Front bezel colour Black Front bezel material Plastic Housing colour Black Housing material Plastic Type of illumination illuminated 2nd Lens colour Red 2nd Lens profile raised Green/ Red Lens colour Lens illumination illuminative Lens material Plastic Lens optics opaque Lens shape flush Switching action Momentary

Slow-make switching element Switching system 0.025 kg

Weight

### Schaltelement

max. number of switching elements

#### **Function**

Double pushbutton

eao 🔳

Stand: 17.05.2024

# EAO – Your Expert Partner for Human Machine Interfaces

# 45-2K31.15T0.000 - Illuminated double pushbutton - Actuator

# **Dimensions**



# **Mounting cut-outs**



# **Component layouts**



# Wiring diagrams



# **Additional information**

With illuminative centre window Mounting depth, incl. front plate, see chapter drawings With illuminative centre window