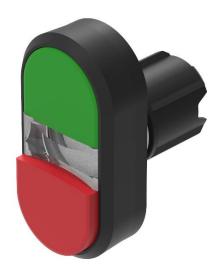

#### **Attribute**

Design raised Front dimension 58 mm x 30 mm Front form oval IP66, IP67, IP69K IP front protection Mounting cut-out Ø 22.5 mm Front bezel colour Black Front bezel material Plastic Housing colour Black Housing material Plastic Type of illumination illuminated 2nd Lens colour Red 2nd Lens profile raised Green/ Red Lens colour Lens illumination illuminative Lens material Plastic Lens optics opaque Lens shape flush Switching action Momentary

#### **Function**

Double pushbutton

eao 🔳

Stand: 17.05.2024