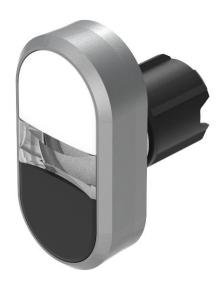

## 45-2J31.36V0.000 - Double pushbutton - Actuator

## 45-2J31.36V0.000 - Double pushbutton - Actuator

Attention: The preview is based on a sample product. This can differ from your current configuration.

#### **Attribute**

Design raised Front dimension 58 mm x 30 mm Front form oval IP66, IP67, IP69K IP front protection Mounting cut-out Ø 22.5 mm Front bezel colour Sand grey Front bezel material Metal Housing colour Black Housing material Plastic 2nd Lens colour Black White / Black Lens colour Lens illumination non illuminative Lens material **Plastic** Lens optics opaque Lens shape flush Momentary Switching action

#### **Function**

Double pushbutton

6

eao 🔳