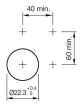

This can differ from your current configuration.

#### **Attribute**

Design raised Front dimension 58 mm x 30 mm Front form oval IP66, IP67, IP69K IP front protection Mounting cut-out Ø 22.5 mm Front bezel colour Sand grey Front bezel material Metal Housing colour Black Housing material Plastic 2nd Lens colour Black White / Black Lens colour Lens illumination non illuminative Lens material **Plastic** Lens optics opaque Lens shape flush Momentary Switching action

Switching system Slow-make switching element

Weight 0.043 kg

### **Schaltelement**

max. number of switching elements

#### **Function**

Double pushbutton

6

eao 🔳

# EAO – Your Expert Partner for **Human Machine Interfaces**

# 45-2J31.36V0.000 - Double pushbutton - Actuator

## **Dimensions**



## **Mounting cut-outs**



## **Component layouts**



## Wiring diagrams



## **Additional information**

Mounting depth, incl. front plate, see chapter drawings