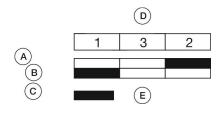

urrent configuration.

#### **Attribute**

Design raised Front dimension 58 mm x 30 mm Front form oval IP66, IP67, IP69K IP front protection Mounting cut-out Ø 22.5 mm Front bezel colour Sand grey Front bezel material Metal Housing colour Black Housing material Plastic 2nd Lens colour Black White / Black Lens colour Lens illumination non illuminative Lens material **Plastic** Lens optics opaque Lens shape flush Momentary Switching action

Switching system Slow-make switching element

Weight 0.043 kg

### **Schaltelement**

max. number of switching elements

#### **Function**

Double pushbutton

6

eao 🔳

# EAO – Your Expert Partner for **Human Machine Interfaces**

# 45-2J31.36V0.000 - Double pushbutton - Actuator

## **Dimensions**



## **Mounting cut-outs**



## **Component layouts**



## Wiring diagrams



## **Additional information**

Mounting depth, incl. front plate, see chapter drawings