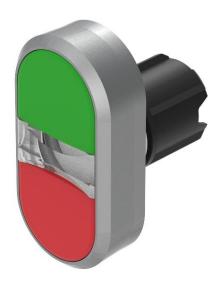

## 45-2J31.36T0.000 - Double pushbutton - Actuator

## 45-2J31.36T0.000 - Double pushbutton - Actuator

Attention: The preview is based on a sample product. This can differ from your current configuration.

#### **Attribute**

Design raised Front dimension 58 mm x 30 mm Front form oval IP66, IP67, IP69K IP front protection Mounting cut-out Ø 22.5 mm Front bezel colour Sand grey Front bezel material Metal Housing colour Black Housing material Plastic 2nd Lens colour Red Green/ Red Lens colour Lens illumination non illuminative Lens material **Plastic** Lens optics opaque Lens shape flush Momentary Switching action