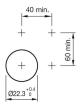

uct. This can differ from your current configuration.

#### **Attribute**

Design raised Front dimension 58 mm x 30 mm Front form oval IP66, IP67, IP69K IP front protection Mounting cut-out Ø 22.5 mm Front bezel colour Sand grey Front bezel material Metal Housing colour Black Housing material Plastic 2nd Lens colour Red Green/ Red Lens colour Lens illumination non illuminative Lens material **Plastic** Lens optics opaque Lens shape flush Momentary Switching action

Switching system Slow-make switching element

Weight 0.043 kg

### **Schaltelement**

max. number of switching elements

#### **Function**

Double pushbutton

6

eao 🔳

# EAO – Your Expert Partner for **Human Machine Interfaces**

## 45-2J31.36T0.000 - Double pushbutton - Actuator

## **Dimensions**



## **Mounting cut-outs**



## **Component layouts**



## Wiring diagrams



## **Additional information**

Mounting depth, incl. front plate, see chapter drawings