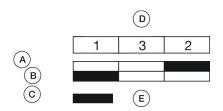

ur current configuration.

#### **Attribute**

Design raised Front dimension 58 mm x 30 mm Front form oval IP66, IP67, IP69K IP front protection Mounting cut-out Ø 22.5 mm Front bezel colour Sand grey Front bezel material Metal Housing colour Black Housing material Plastic 2nd Lens colour Red Green/ Red Lens colour Lens illumination non illuminative Lens material **Plastic** Lens optics opaque Lens shape flush Momentary Switching action

Switching system Slow-make switching element

Weight 0.043 kg

### **Schaltelement**

max. number of switching elements

#### **Function**

Double pushbutton

6

eao 🔳

# EAO – Your Expert Partner for **Human Machine Interfaces**

## 45-2J31.36T0.000 - Double pushbutton - Actuator

## **Dimensions**



## **Mounting cut-outs**



## **Component layouts**



## Wiring diagrams



## **Additional information**

Mounting depth, incl. front plate, see chapter drawings