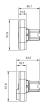

d on a sample product. This can differ from your current configuration.

### **Attribute**

Design raised Front dimension 58 mm x 30 mm Front form oval IP66, IP67, IP69K IP front protection Mounting cut-out Ø 22.5 mm Front bezel colour Silver Front bezel material Metal Housing colour Silver Housing material Metal 2nd Lens colour Black 2nd Lens profile raised Lens colour White / Black Lens illumination non illuminative Lens material Plastic Lens optics opaque flush Lens shape Switching action Momentary

Switching system Slow-make switching element

Weight 0.068 kg

## **Schaltelement**

max. number of switching elements

### **Function**

Double pushbutton

6

# EAO – Your Expert Partner for **Human Machine Interfaces**

# 45-2J31.25V0.000 - Double pushbutton - Actuator

## **Dimensions**



## **Mounting cut-outs**



## **Component layouts**



## Wiring diagrams



### **Additional information**

Mounting depth, incl. front plate, see chapter drawings