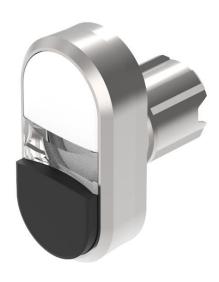

## 45-2J31.25V0.000 - Double pushbutton - Actuator

Attention: The preview is based on a sample product. This can differ from your current configuration.

### **Attribute**

Design raised Front dimension 58 mm x 30 mm Front form oval IP66, IP67, IP69K IP front protection Mounting cut-out Ø 22.5 mm Front bezel colour Silver Front bezel material Metal Housing colour Silver Housing material Metal 2nd Lens colour Black 2nd Lens profile raised Lens colour White / Black Lens illumination non illuminative Lens material Plastic Lens optics opaque flush Lens shape Switching action Momentary