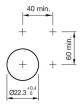

can differ from your current configuration.

### **Attribute**

Design raised Front dimension 58 mm x 30 mm Front form oval IP66, IP67, IP69K IP front protection Mounting cut-out Ø 22.5 mm Front bezel colour Silver Front bezel material Metal Housing colour Silver Housing material Metal 2nd Lens colour Black 2nd Lens profile raised Lens colour White / Black Lens illumination non illuminative Lens material Plastic Lens optics opaque flush Lens shape Switching action Momentary

Switching system Slow-make switching element

Weight 0.068 kg

## **Schaltelement**

max. number of switching elements

### **Function**

Double pushbutton

6

# EAO – Your Expert Partner for **Human Machine Interfaces**

# 45-2J31.25V0.000 - Double pushbutton - Actuator

## **Dimensions**



## **Mounting cut-outs**



## **Component layouts**



## Wiring diagrams



### **Additional information**

Mounting depth, incl. front plate, see chapter drawings