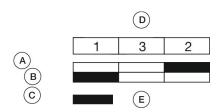

configuration.

### **Attribute**

Design raised Front dimension 58 mm x 30 mm Front form oval IP66, IP67, IP69K IP front protection Mounting cut-out Ø 22.5 mm Front bezel colour Silver Front bezel material Metal Housing colour Silver Housing material Metal 2nd Lens colour Black 2nd Lens profile raised Lens colour White / Black Lens illumination non illuminative Lens material Plastic Lens optics opaque flush Lens shape Switching action Momentary

Switching system Slow-make switching element

Weight 0.068 kg

## **Schaltelement**

max. number of switching elements

### **Function**

Double pushbutton

6

# EAO – Your Expert Partner for **Human Machine Interfaces**

# 45-2J31.25V0.000 - Double pushbutton - Actuator

## **Dimensions**



## **Mounting cut-outs**



## **Component layouts**



## Wiring diagrams



### **Additional information**

Mounting depth, incl. front plate, see chapter drawings