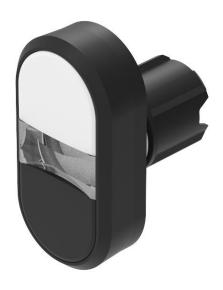

## 45-2J31.16V0.000 - Double pushbutton - Actuator

Attention: The preview is based on a sample product. This can differ from your current configuration.

#### **Attribute**

Design raised Front dimension 58 mm x 30 mm Front form oval IP66, IP67, IP69K IP front protection Mounting cut-out Ø 22.5 mm Front bezel colour Black Front bezel material Plastic Housing colour Black Housing material Plastic 2nd Lens colour Black White / Black Lens colour Lens illumination non illuminative Lens material **Plastic** Lens optics opaque Lens shape flush Momentary Switching action