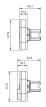

mple product. This can differ from your current configuration.

#### **Attribute**

Design raised Front dimension 58 mm x 30 mm Front form oval IP66, IP67, IP69K IP front protection Mounting cut-out Ø 22.5 mm Front bezel colour Black Front bezel material Plastic Housing colour Black Housing material Plastic 2nd Lens colour Black White / Black Lens colour Lens illumination non illuminative Lens material **Plastic** Lens optics opaque Lens shape flush Momentary Switching action

Switching system Slow-make switching element

Weight 0.026 kg

## **Schaltelement**

max. number of switching elements

### **Function**

Double pushbutton

6

eao 🔳

Stand: 17.05.2024

# EAO – Your Expert Partner for **Human Machine Interfaces**

# 45-2J31.16V0.000 - Double pushbutton - Actuator

## **Dimensions**



## **Mounting cut-outs**



## **Component layouts**



## Wiring diagrams



### **Additional information**

Mounting depth, incl. front plate, see chapter drawings