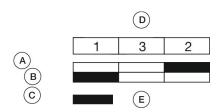

ation.

#### **Attribute**

Design raised Front dimension 58 mm x 30 mm Front form oval IP66, IP67, IP69K IP front protection Mounting cut-out Ø 22.5 mm Front bezel colour Black Front bezel material Plastic Housing colour Black Housing material Plastic 2nd Lens colour Black White / Black Lens colour Lens illumination non illuminative Lens material **Plastic** Lens optics opaque Lens shape flush Momentary Switching action

Switching system Slow-make switching element

Weight 0.026 kg

## **Schaltelement**

max. number of switching elements

### **Function**

Double pushbutton

6

eao 🔳

Stand: 17.05.2024

# EAO – Your Expert Partner for **Human Machine Interfaces**

# 45-2J31.16V0.000 - Double pushbutton - Actuator

## **Dimensions**



## **Mounting cut-outs**



## **Component layouts**



## Wiring diagrams



### **Additional information**

Mounting depth, incl. front plate, see chapter drawings