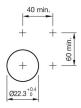

r from your current configuration.

#### **Attribute**

Design raised Front dimension 58 mm x 30 mm Front form oval IP66, IP67, IP69K IP front protection Mounting cut-out Ø 22.5 mm Front bezel colour Black Front bezel material Plastic Housing colour Black Housing material Plastic 2nd Lens colour Black White / Black Lens colour Lens illumination non illuminative Lens material **Plastic** Lens optics opaque Lens shape flush Momentary Switching action

Switching system Slow-make switching element

Weight 0.026 kg

## **Schaltelement**

max. number of switching elements

### **Function**

Double pushbutton

6

eao 🔳

Stand: 17.05.2024

# EAO – Your Expert Partner for **Human Machine Interfaces**

# 45-2J31.16V0.000 - Double pushbutton - Actuator

## **Dimensions**



## **Mounting cut-outs**



## **Component layouts**



## Wiring diagrams



### **Additional information**

Mounting depth, incl. front plate, see chapter drawings