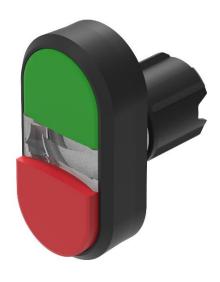

# 45-2J31.15T0.000 - Double pushbutton - Actuator

## 45-2J31.15T0.000 - Double pushbutton - Actuator

Attention: The preview is based on a sample product. This can differ from your current configuration.

#### **Attribute**

Design raised Front dimension 58 mm x 30 mm Front form oval IP66, IP67, IP69K IP front protection Mounting cut-out Ø 22.5 mm 2nd Lens colour Red 2nd Lens profile raised Green/Red Lens colour Lens illumination non illuminative Lens material Plastic Lens optics opaque Lens shape flush Switching action Momentary

### **Function**

Double pushbutton

6

eao 🔳