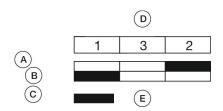

figuration.

#### **Attribute**

Design raised Front dimension 58 mm x 30 mm Front form oval IP66, IP67, IP69K IP front protection Mounting cut-out Ø 22.5 mm 2nd Lens colour Red 2nd Lens profile raised Green/Red Lens colour Lens illumination non illuminative Lens material Plastic Lens optics opaque Lens shape flush Switching action Momentary

Switching system Slow-make switching element

Weight 0.026 kg
Front bezel colour Black
Front bezel material Plastic
Housing colour Black
Housing material Plastic

### **Schaltelement**

max. number of switching

elements

### **Function**

Double pushbutton

6

eao 🔳

# EAO – Your Expert Partner for **Human Machine Interfaces**

# 45-2J31.15T0.000 - Double pushbutton - Actuator

# **Dimensions**



## **Mounting cut-outs**



# **Component layouts**



# Wiring diagrams



## **Additional information**

Mounting depth, incl. front plate, see chapter drawings