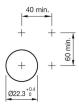

## **Mounting cut-outs**

#### **Attribute**

Design raised Front dimension 58 mm x 30 mm Front form oval IP66, IP67, IP69K IP front protection Mounting cut-out Ø 22.5 mm 2nd Lens colour Red 2nd Lens profile raised Green/Red Lens colour Lens illumination non illuminative Lens material Plastic Lens optics opaque Lens shape flush Switching action Momentary