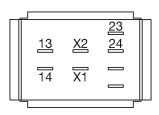

chine Interfaces**

# 61-8420.12 - Switching element for pushbutton and keylock- and selector switch 2 positions

# 61-8420.12 - Switching element for pushbutton and keylock- and selector switch 2 positions



Attention: The preview is based on a sample product. This can differ from your current configuration.

### **Other Attributes**

Weight 0,007 kg

## **Connection Method**

Terminal Solder 2.8 x 0.5 mm

## Switching element

Switching current 5 A

Switching system Snap-action switching element

Contacts 2 NO
Contact material Silver
Switching voltage 250 V AC/DC

e a o

Stand: 20.05.2024

# EAO – Your Expert Partner for **Human Machine Interfaces**

# 61-8420.12 - Switching element for pushbutton and keylock- and selector switch 2 positions

# Wiring diagram



# **Component layout**



### **Additional information**

with lamp terminal We offer a dismantling tool Part No. 61-9711.0 for dismantling of the switching element

### Legend

Contacts: NO = Normally open

eao 🔳