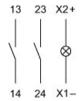

ert Partner for **Human Machine Interfaces**

# 61-8420.12 - Switching element for pushbutton and keylock- and selector switch 2 positions

# 61-8420.12 - Switching element for pushbutton and keylock- and selector switch 2 positions



Attention: The preview is based on a sample product. This can differ from your current configuration.

### **Other Attributes**

Weight 0,007 kg

## **Connection Method**

Terminal Solder 2.8 x 0.5 mm

## Switching element

Switching current 5 A

Switching system Snap-action switching element

Contacts 2 NO
Contact material Silver
Switching voltage 250 V AC/DC

e a o

Stand: 20.05.2024

# EAO – Your Expert Partner for **Human Machine Interfaces**

# 61-8420.12 - Switching element for pushbutton and keylock- and selector switch 2 positions

# Wiring diagram



# **Component layout**



### **Additional information**

with lamp terminal We offer a dismantling tool Part No. 61-9711.0 for dismantling of the switching element

### Legend

Contacts: NO = Normally open

eao 🔳