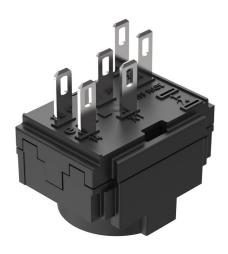

# 61-8420.12 - Switching element for pushbutton and keylock- and selector switch 2 positions

## **Connection Method**

Terminal Solder 2.8 x 0.5 mm

## Switching element

Switching current 5 A

Switching system Snap-action switching element

Contacts 2 NO
Contact material Silver
Switching voltage 250 V AC/DC

e a o

Stand: 20.05.2024