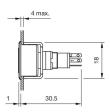

ushbutton square - Actuator

# 18-288.035 - Illuminated pushbutton square - Actuator



Attention: The preview is based on a sample product. This can differ from your current configuration.

#### Attribute

Design Front dimension Front form IP front protection Contacts Contact material Front bezel colour Front bezel material Housing colour Housing material Lens illumination Switching action Switching current Switching system Switching voltage Terminal Weight

flush 19 mm x 19 mm square IP40 1 NC Gold Black Plastic Black Plastic illuminative Maintained 0.1 A Snap-action switching element 42 V Soldering terminal 0.002 kg

### Function

Illuminated pushbutton



# EAO – Your Expert Partner for Human Machine Interfaces

## 18-288.035 - Illuminated pushbutton square - Actuator

### Dimensions



### Mounting cut-outs



## **Component layouts**



## Wiring diagrams



Additional information Contacts: NC = Normally closed, NO = Normally open Contacts: NC = Normally closed