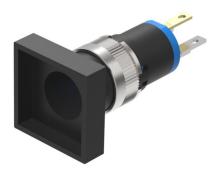

## 18-288.035 - Illuminated pushbutton square - Actuator

# 18-288.035 - Illuminated pushbutton square - Actuator

Attention: The preview is based on a sample product. This can differ from your current configuration.

### Function

Illuminated pushbutton