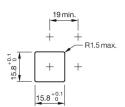

or

# 18-288.035 - Illuminated pushbutton square - Actuator



Attention: The preview is based on a sample product. This can differ from your current configuration.

#### Attribute

Design Front dimension Front form IP front protection Contacts Contact material Front bezel colour Front bezel material Housing colour Housing material Lens illumination Switching action Switching current Switching system Switching voltage Terminal Weight

flush 19 mm x 19 mm square IP40 1 NC Gold Black Plastic Black Plastic illuminative Maintained 0.1 A Snap-action switching element 42 V Soldering terminal 0.002 kg

### Function

Illuminated pushbutton



# EAO – Your Expert Partner for Human Machine Interfaces

## 18-288.035 - Illuminated pushbutton square - Actuator

### Dimensions



### Mounting cut-outs



## **Component layouts**



## Wiring diagrams



Additional information Contacts: NC = Normally closed, NO = Normally open Contacts: NC = Normally closed