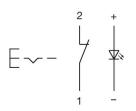

## Wiring diagrams

Additional information Contacts: NC = Normally closed, NO = Normally open Contacts: NC = Normally closed