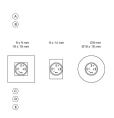

ed pushbutton square - Actuator



Attention: The preview is based on a sample product. This can differ from your current configuration.

#### Attribute

Design Front dimension Front form IP front protection Contacts Contact material Front bezel colour Front bezel material Housing colour Housing material Lens illumination Switching action Switching current Switching system Switching voltage Terminal Weight

flush 19 mm x 19 mm square IP40 1 NC Gold Black Plastic Black Plastic illuminative Maintained 0.1 A Snap-action switching element 42 V Soldering terminal 0.002 kg

### Function

Illuminated pushbutton



# EAO – Your Expert Partner for Human Machine Interfaces

## 18-288.035 - Illuminated pushbutton square - Actuator

### Dimensions



### Mounting cut-outs



## **Component layouts**



## Wiring diagrams



Additional information Contacts: NC = Normally closed, NO = Normally open Contacts: NC = Normally closed